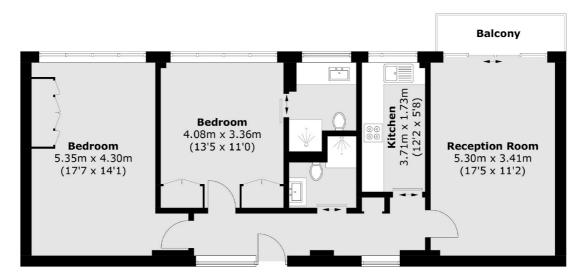

#### **Fourth Floor**

Total area (approx.): 76.5 sq. m (823.4 sq. ft) Balcony: 3.4 sq. m (36.6 sq. ft)

Chelsea and Belgravia

45 Sloane Avenue

020 7590 9510

London

Sales

SW33DH