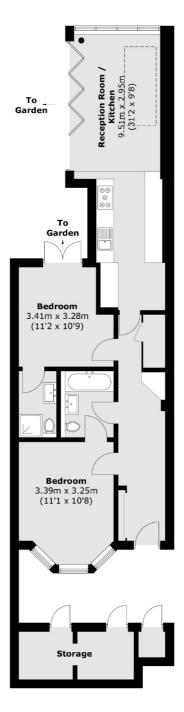

#### **Lower Ground Floor**

Total area (approx.): 71.0 sq. m (764.2 sq. ft) Storage: 7.6 sq. m (81.8 sq. ft)

020 7590 9500