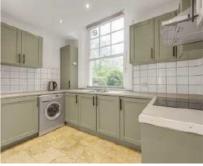

#### **Features**

One Bedroom
One Bathroom
Patio Garden
Separate Kitchen
Built in Storage
High Ceilings

# **Ground Floor** To Garden Bedroom 3.90m x 2.73m (12' 10" x 8' 11") Kitchen 3.24m x 2.40m (10' 8" x 7' 10") Reception Room 4.15m x 4.08m (13' 7" x 13' 5")

Total area (approx.): 48.7 sq. m (524 sq. ft)