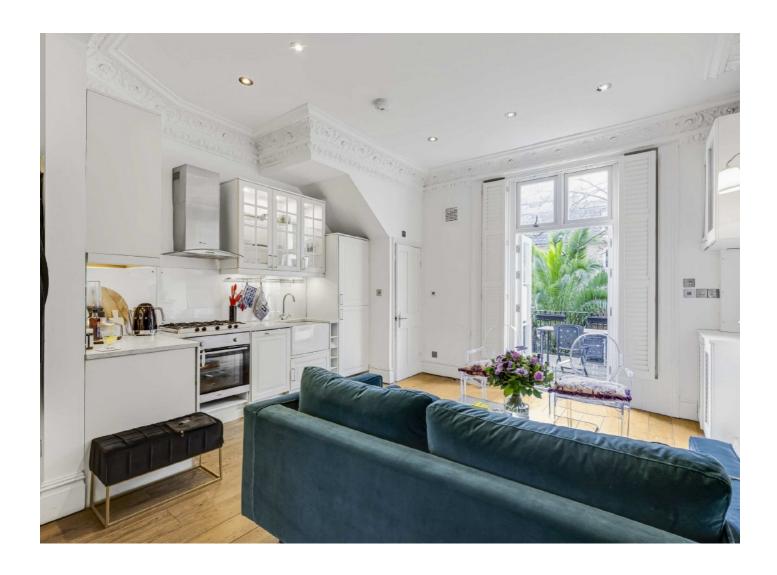

## **Gunter Grove, SW10**

£519 Per week

A charming one bedroom flat situated on the raised ground floor in Chelsea. The property has high ceilings, plenty of natural light and a private terrace spanning just shy of 200sqft.

### **Features**

One Bedroom Large Terrace Open Plan Kitchen Wood Floors Throughout High Ceilings Original Features