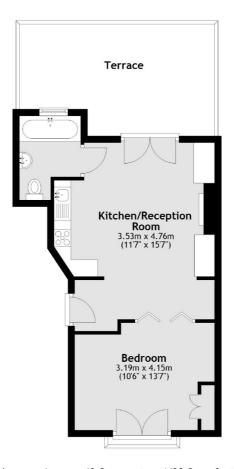

#### Raised Ground Floor

Main area: Approx. 40.8 sq. metres (439.3 sq. feet)
Plus roof terrace, approx. 18.3 sq. metres (196.8 sq. feet)

020 7590 9500