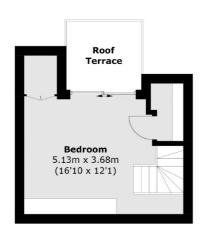

### **Second Floor**

**Third Floor** 

### **Features**

Freehold
Gated Mews
Three Bedrooms
Terrace
Garage
Large Reception Room