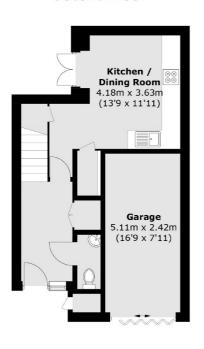

#### **Ground Floor**

**First Floor** 

Total area (approx.): 132.0 sq. m (1,420.8 sq. ft) Garage: 12.5 sq. m (134.5 sq. ft)

020 7590 9510

### **Features**

Freehold
Gated Mews
Three Bedrooms
Terrace
Garage
Large Reception Room