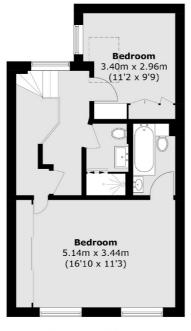

### **Second Floor**

**Third Floor** 

### **Features**

Freehold
Gated Mews
Three Bedrooms
Terrace
Garage
Large Reception Room