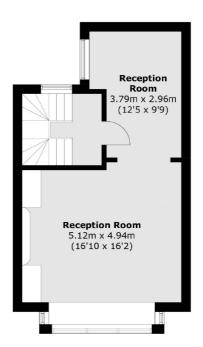

#### **Ground Floor**

**First Floor** 

Total area (approx.): 132.0 sq. m (1,420.8 sq. ft) Garage: 12.5 sq. m (134.5 sq. ft)

020 7590 9510

### **Features**

Freehold
Gated Mews
Three Bedrooms
Terrace
Garage
Large Reception Room