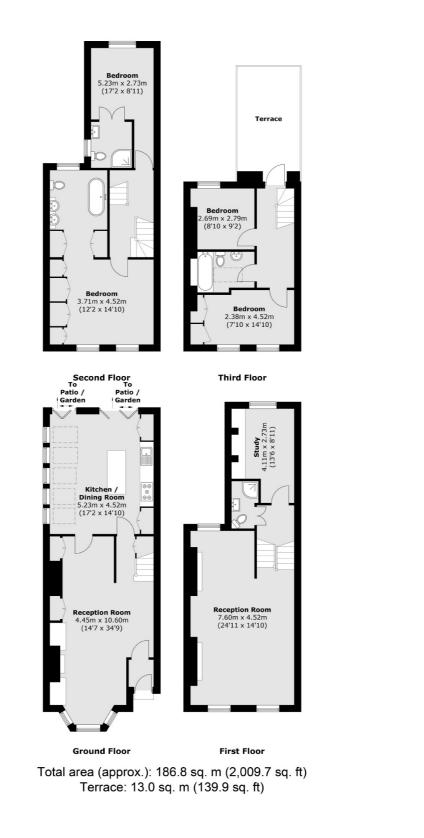

## Stadium Street, SW10 £2,375,000

A wonderful family home that has been thoughtfully designed and refurbished by the current owners. This property has two reception rooms, four bedrooms, a large terrace and a garden.

## Features

Patio Garden & Terrace Two Reception Rooms Excellent Condition Four Bedrooms & Study Freehold Four Bathrooms