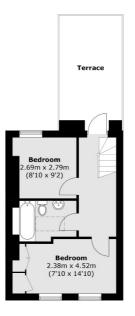

On the second floor is the principle bedroom (en-suite) with plenty of storage and a further bedroom with it's own bathroom. At the top of the house are two more bedrooms, one bathroom and a stunning roof terrace, ideal for al fresco dining.

## Stadium Street, London, SW10

Total area (approx.): 186.8 sq. m (2,009.7 sq. ft) Terrace: 13.0 sq. m (139.9 sq. ft)

020 7590 9510