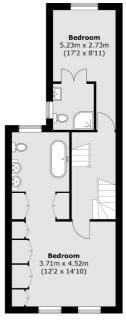

On the second floor is the principle bedroom (en-suite) with plenty of storage and a further bedroom with it's own bathroom. At the top of the house are two more bedrooms, one bathroom and a stunning roof terrace, ideal for al fresco dining.

## Stadium Street, London, SW10

Total area (approx.): 186.8 sq. m (2,009.7 sq. ft) Terrace: 13.0 sq. m (139.9 sq. ft)

020 7590 9510