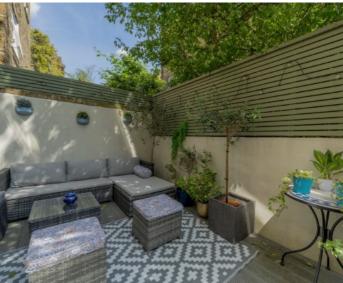

Spread over four floors, this superb home has been cleverly redesigned to accommodate family living. On the ground floor is one of two reception rooms, a spacious kitchen and an immaculate patio garden. On the first floor is a home office that could easily be turned into a fifth bedroom and a large second reception room, ideal for entertaining.

## **Features**

Patio Garden & Terrace Two Reception Rooms Excellent Condition Four Bedrooms & Study Freehold Four Bathrooms

## Stadium Street, London, SW10

Total area (approx.): 186.8 sq. m (2,009.7 sq. ft) Terrace: 13.0 sq. m (139.9 sq. ft)

020 7590 9510