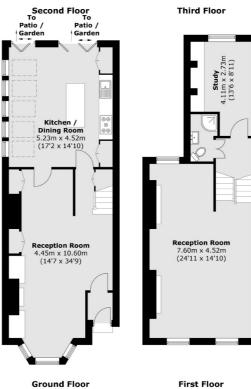

Spread over four floors, this superb home has been cleverly redesigned to accommodate family living. On the ground floor is one of two reception rooms, a spacious kitchen and an immaculate patio garden. On the first floor is a home office that could easily be turned into a fifth bedroom and a large second reception room, ideal for entertaining.

## **Features**

Patio Garden & Terrace Two Reception Rooms Excellent Condition Four Bedrooms & Study Freehold Four Bathrooms

## Stadium Street, London, SW10

Total area (approx.): 186.8 sq. m (2,009.7 sq. ft) Terrace: 13.0 sq. m (139.9 sq. ft)

020 7590 9510