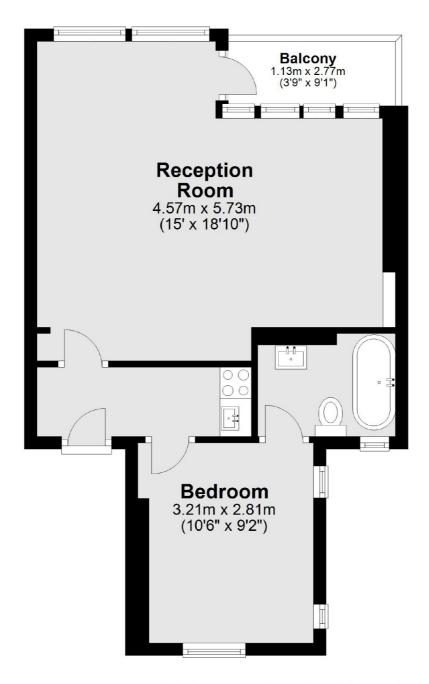

### **First Floor**

Total area: approx. 41.9 sq. metres (451.5 sq. feet)

Chelsea and Belgravia

45 Sloane Avenue

020 7590 9510

London

Sales

SW33DH