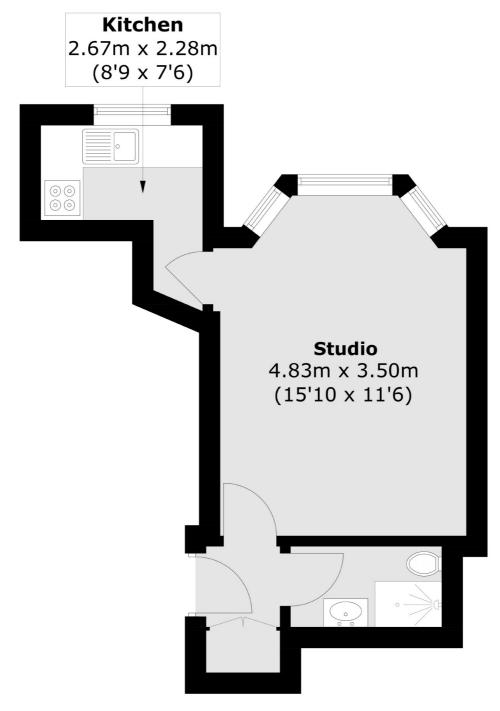

## **Raised Ground FLoor**

Total area (approx.): 25.2 sq. m (271.2 sq. ft)

Chelsea and Belgravia

45 Sloane Avenue

020 7590 9510

London

Sales

SW33DH