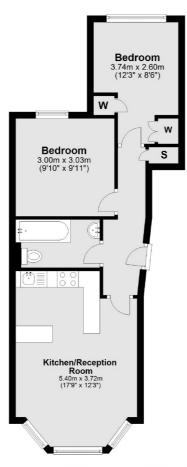

#### **Raised Ground Floor**

Total area: approx. 46.5 sq. metres (500.8 sq. feet)

Chelsea and Belgravia 45 Sloane Avenue London SW3 3DH Lettings 020 7590 9500 Energy Rating: D. We aim to make our particulars both accurate and reliable. However they are not guaranteed; nor do they form part of an offer or contract. If you require clarification on any points then please contact us, especially if you're traveling some distance to view. Please note that appliances and heating systems have not been tested and therefore no warranties can be given as to their good working order.