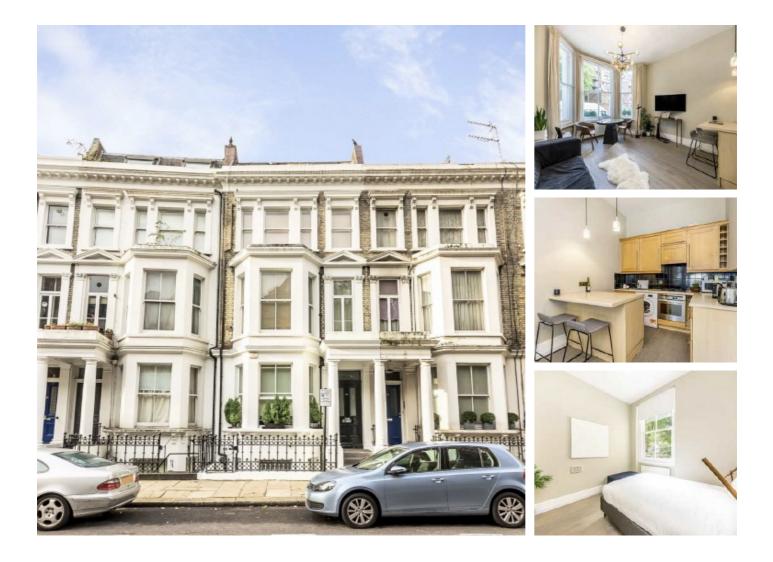

## Edith Grove, SW10 £600 Per week

A well proportioned two bedroom flat in a stucco fronted Victorian house just off Kings Road and close to Chelsea Embankment. Perfect for a single professional or couple looking to be in the heart of all the action that Chelsea has to offer!

Close to a variety of shops on Kings Road. There is a 24 hour Tesco in Earls Court and Sloane Square is within easy reach with an array of cafes and restaurants including The Chelsea Brasserie and The Aural café.

### Features

Two Bedrooms Raised Ground Floor Wood Flooring Fitted Wardrobes Open Plan Kitchen Period Building