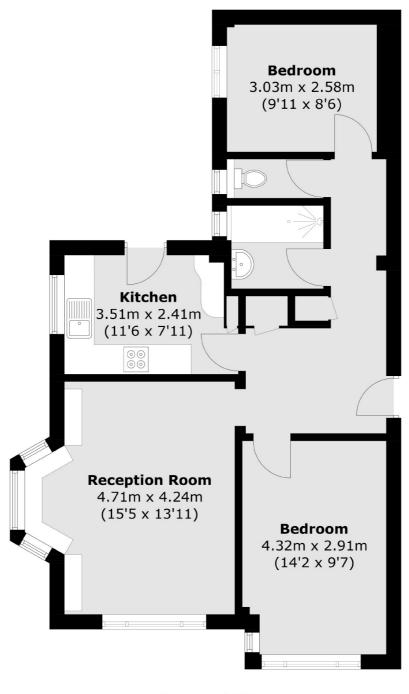

## Franklins Row, London, SW3

**Ground Floor** 

Total area (approx.): 66.0 sq. m (710.4 sq. ft)

Chelsea and Belgravia 45 Sloane Avenue London SW3 3DH Lettings 020 7590 9500 Energy Rating: D. We aim to make our particulars both accurate and reliable. However they are not guaranteed; nor do they form part of an offer or contract. If you require clarification on any points then please contact us, especially if you're traveling some distance to view. Please note that appliances and heating systems have not been tested and therefore no warranties can be given as to their good working order.