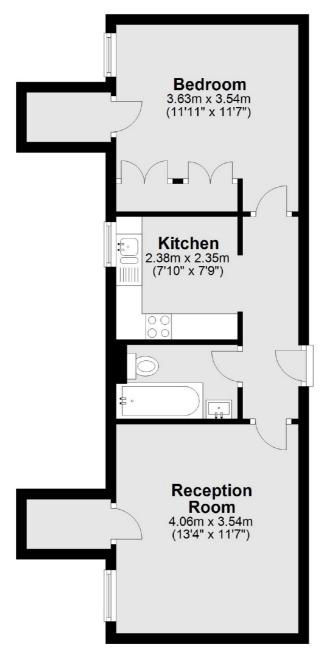

## **Fourth Floor**

Total area: approx. 45.1 sq. metres (485.5 sq. feet)

Chelsea and Belgravia 45 Sloane Avenue London SW3 3DH Sales 020 7590 9510 Energy Rating: . We aim to make our particulars both accurate and reliable. However they are not guaranteed; nor do they form part of an offer or contract. If you require clarification on any points then please contact us, especially if you're traveling some distance to view. Please note that appliances and heating systems have not been tested and therefore no warranties can be given as to their good working order.