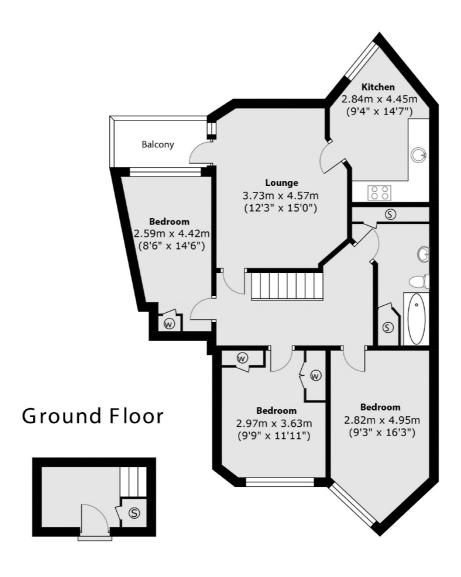

#### **Features**

Three Double Bedrooms River Views Lift Access First Floor Private Balcony Communal Gardens

#### First Floor

Main area: Approx. 82.6 sq. meters (889.1 sq. feet )

Plus balcony: approx. 3.6 sq meters (38.4 sq feet)