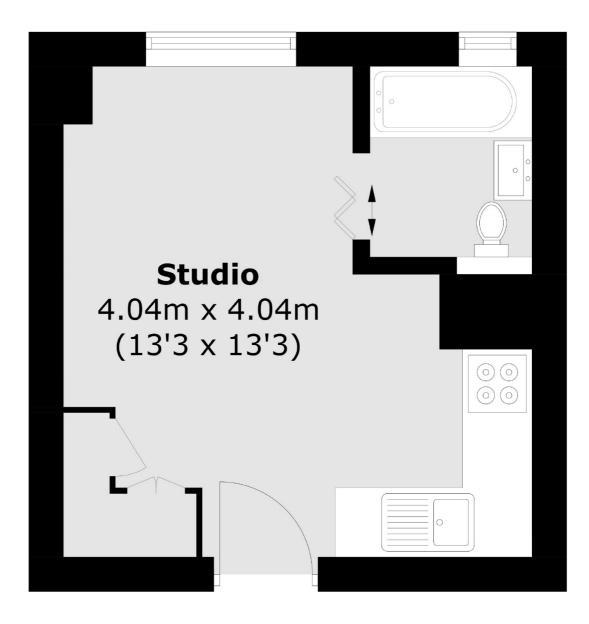

## **Ground Floor**

Total area (approx.): 17.3 sq. m (186.2 sq. ft)

Chelsea and Belgravia 45 Sloane Avenue London SW3 3DH Sales 020 7590 9510 Energy Rating: C. We aim to make our particulars both accurate and reliable. However they are not guaranteed; nor do they form part of an offer or contract. If you require clarification on any points then please contact us, especially if you're traveling some distance to view. Please note that appliances and heating systems have not been tested and therefore no warranties can be given as to their good working order.