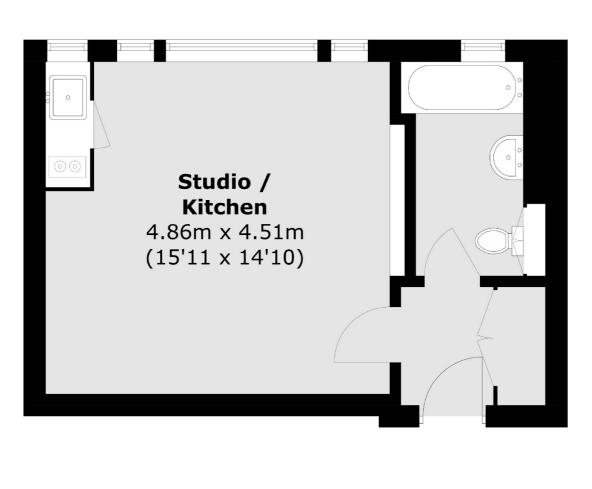

## Sloane Avenue, London, SW3

Total area (approx.): 30.8 sq. m (331.5 sq. ft)

Chelsea and Belgravia 45 Sloane Avenue London SW3 3DH Lettings 020 7590 9500 Energy Rating: C. We aim to make our particulars both accurate and reliable. However they are not guaranteed; nor do they form part of an offer or contract. If you require clarification on any points then please contact us, especially if you're traveling some distance to view. Please note that appliances and heating systems have not been tested and therefore no warranties can be given as to their good working order.