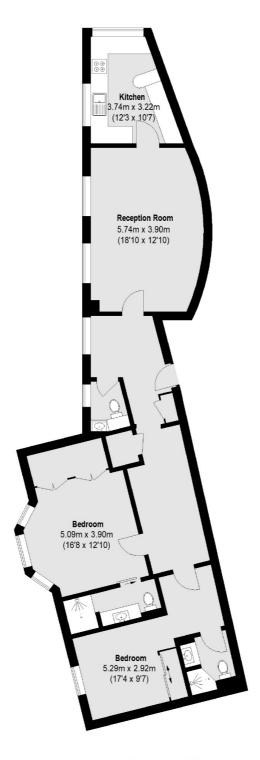

## Grosvenor Gardens, London, SW1W

Total area (approx.): 95.64 sq. m (1029 sq. ft)

Chelsea and Belgravia

45 Sloane Avenue

020 7590 9500

London

SW33DH

Lettings