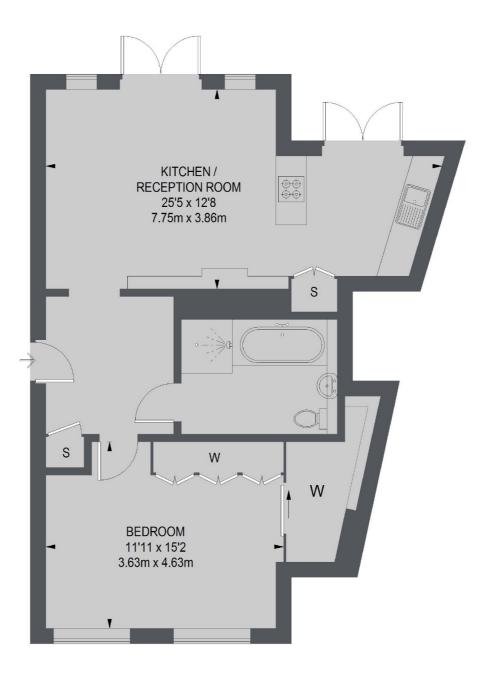

## Park Walk, London, SW10

TOTAL APPROX. FLOOR AREA 684 SQ. FT. (63.57 SQ. M.)

Chelsea and Belgravia 45 Sloane Avenue London SW3 3DH Lettings 020 7590 9500 Energy Rating: C. We aim to make our particulars both accurate and reliable. However they are not guaranteed; nor do they form part of an offer or contract. If you require clarification on any points then please contact us, especially if you're traveling some distance to view. Please note that appliances and heating systems have not been tested and therefore no warranties can be given as to their good working order.