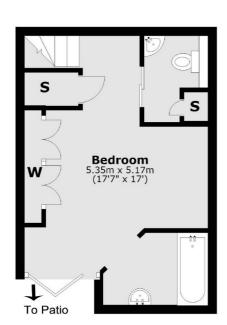

# **Dexters**



## Richards Place, SW3 £1,250,000

A newly built one bedroom house in the heart of Chelsea. Designed and finished to the highest of standards, this rarely available property is truly unique.

Richards Place is a pretty residential street located in between South Kensington and Sloane Square tube stations. The boutique shops and famous restaurants located on Walton Street are moments away.

#### **Features**

Freehold House Patio One Bedroom Separate Study Excellent Condition Popular Location

### Richards Place, London, SW3

### **Lower Ground Floor**



### **Ground Floor**



**First Floor** 



Total area: approx. 55.6 sq. metres (598.0 sq. feet)





020 7590 9510