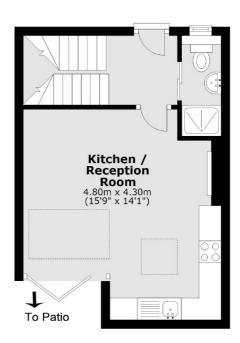

### **Ground Floor**

**First Floor** 

Total area: approx. 55.6 sq. metres (598.0 sq. feet)

020 7590 9510