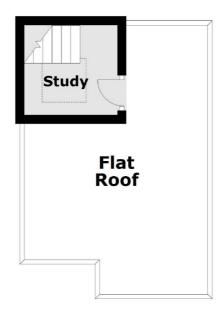

### **Ground Floor**

**First Floor** 

Total area: approx. 55.6 sq. metres (598.0 sq. feet)

020 7590 9510