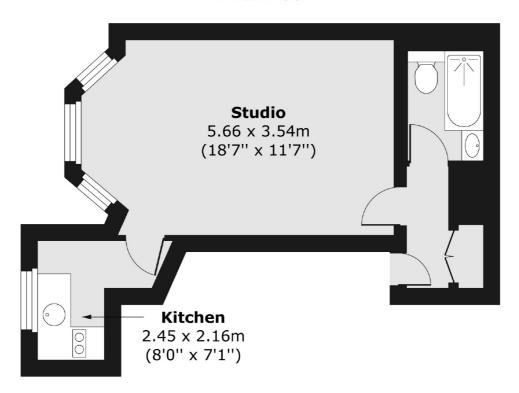

### Draycott Place, London, SW3

#### First Floor

Total area (approx.) 29.22 sq. m (315 sq. ft)

Chelsea and Belgravia

45 Sloane Avenue

020 7590 9510

London

Sales

SW33DH