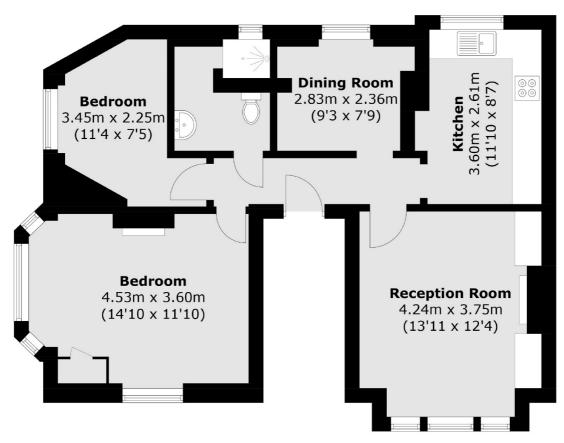

## Walton Street, London, SW3

**First Floor** 

Total area (approx.): 66.1 sq. m (711.5 sq. ft)

Chelsea and Belgravia

45 Sloane Avenue

020 7590 9510

London

Sales