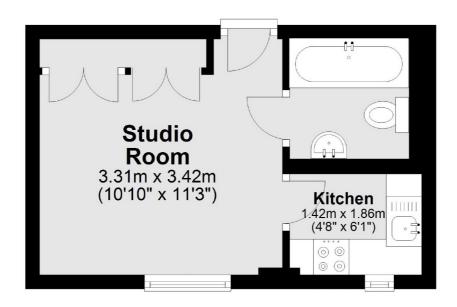

## Chelsea Cloisters, London, SW3

Total area: approx. 17.8 sq. metres (191.9 sq. feet)

Chelsea and Belgravia

45 Sloane Avenue

020 7590 9510

London

Sales

SW33DH