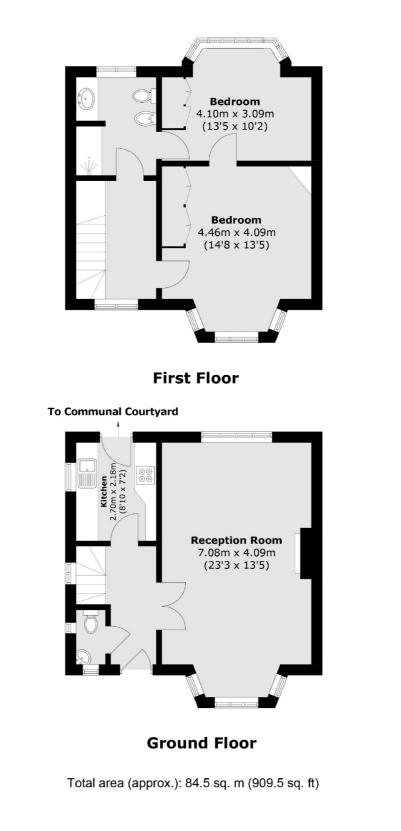

## **Sprimont Place, SW3** £2,150,000

A charming freehold house within The Gateways which is a Grade II listed development. This property has two bedrooms, direct access to a communal courtyard and is in good condition throughout.