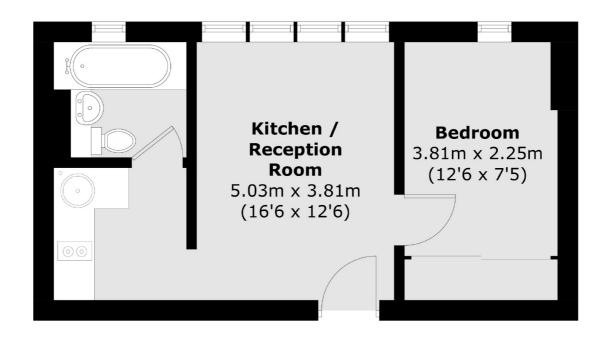

## Sloane Avenue, London, SW3

Total area (approx.): 28.3 sq. m (304.6 sq. ft)

Chelsea and Belgravia

45 Sloane Avenue

020 7590 9500

London

Lettings

SW33DH