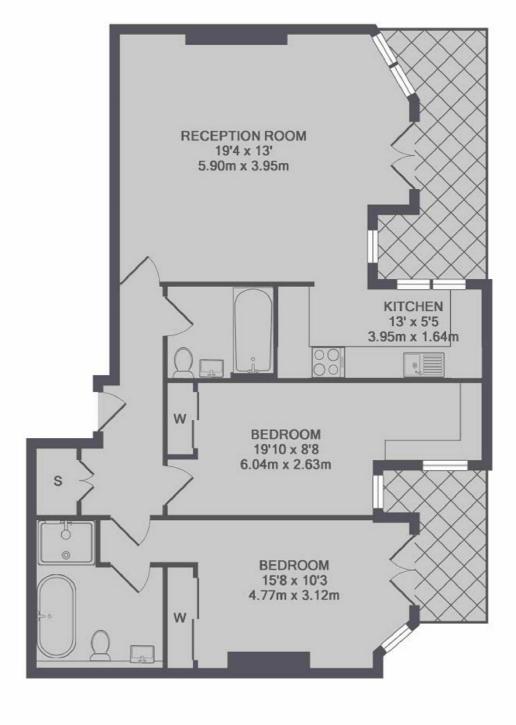

## Culford Gardens, London, SW3

TOTAL APPROX. FLOOR AREA 857 SQ.FT. (79.6 SQ.M.)

Chelsea and Belgravia 45 Sloane Avenue London SW3 3DH Lettings 020 7590 9500 Energy Rating: C. We aim to make our particulars both accurate and reliable. However they are not guaranteed, nor do they form part of an offer or contract. If you require clarification on any points then please contact us, especially if you're traveling some distance to view. Please note that appliances and heating systems have not been tested and therefore no warranties can be given as to their good working order.