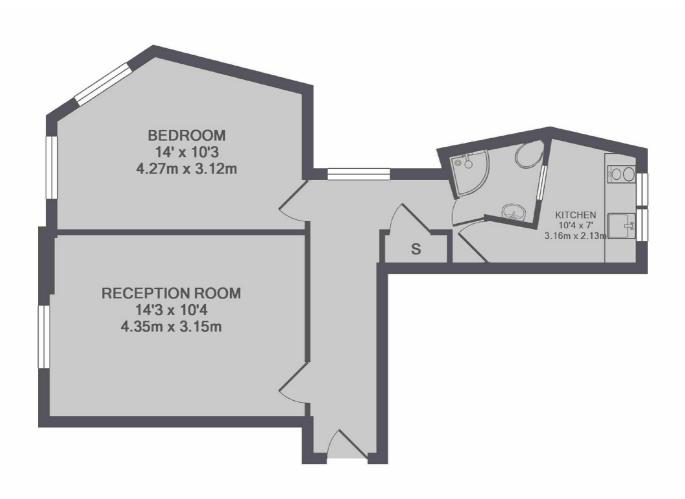

### Park Walk, London, SW10

TOTAL APPROX. FLOOR AREA 451 SQ.FT. (41.9 SQ.M.)

Chelsea and Belgravia 45 Sloane Avenue London SW3 3DH Lettings 020 7590 9500 Energy Rating: C. We aim to make our particulars both accurate and reliable. However they are not guaranteed; nor do they form part of an offer or contract. If you require clarification on any points then please contact us, especially if you're traveling some distance to view. Please note that appliances and heating systems have not been tested and therefore no warranties can be given as to their good working order.