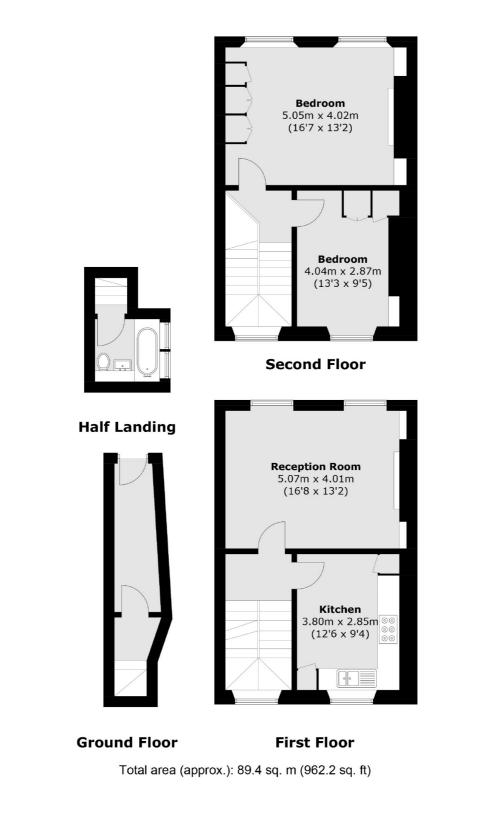

## Park Walk, SW10 £1,250,000

A bright and spacious apartment located on a charming street in Chelsea. The property has two double bedrooms, a separate kitchen and its own private entrance.

Park Walk is a tree-lined street situated between the King's Road and Fulham Road. Moments away is 'The Beach' which is home to delicatessens, restaurants and boutique shops.

#### Features

Private Entrance Two Bedrooms First & Second Floor Long Leasehold Popular Location Plenty Of Natural Light