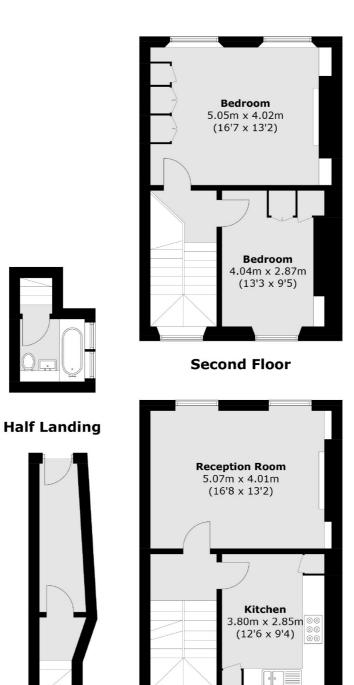

## Park Walk, London, SW10

**Ground Floor** 

**First Floor** 

Total area (approx.): 89.4 sq. m (962.2 sq. ft)

020 7590 9510