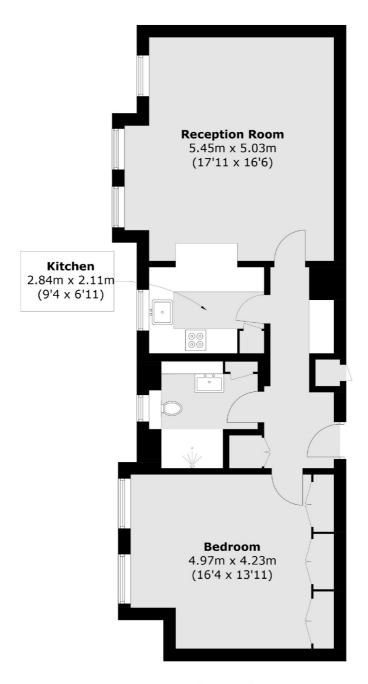

## Tedworth Square, London, SW3

**First Floor** 

Total area (approx.): 68.9 sq. m (741.6 sq. ft) External Storage (approx.): 0.4 sq. m (4.3 sq. ft)

Chelsea and Belgravia

45 Sloane Avenue

020 7590 9510

London