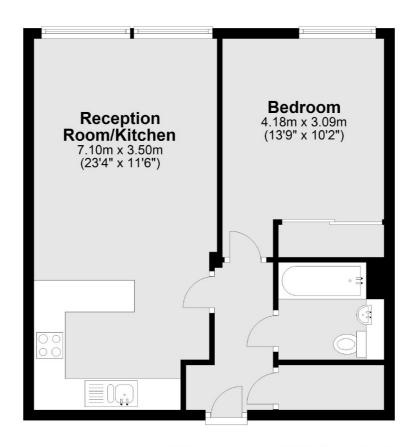

### **Third Floor**

Total area: approx. 47.5 sq. metres (511.3 sq. feet)

Chelsea and Belgravia

45 Sloane Avenue

020 7590 9500

London

SW33DH

Lettings