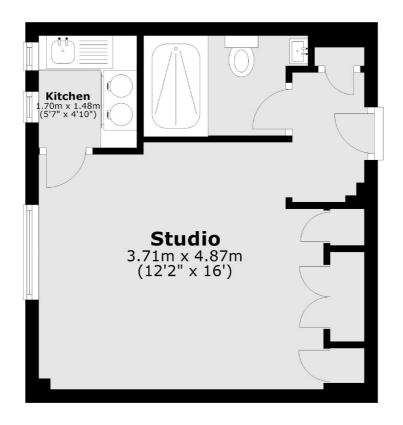

### **Third Floor**

Total area: approx. 26.3 sq. metres (283.0 sq. feet)

Chelsea and Belgravia

45 Sloane Avenue

020 7590 9510

London

Sales

SW33DH