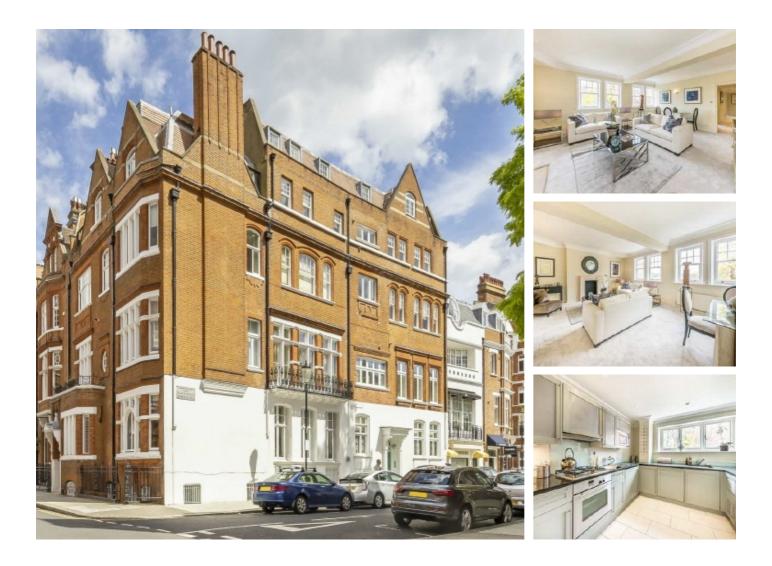

## Draycott Place, SW3 £1,153 Per week

A beautifully presented three bedroom property moments from Sloane Square. The apartment is positioned on the third floor (with lift) and benefits from lovely views as well as plenty of natural light.

Rutland Court is positioned on the corner of Blacklands Terrace and Draycott Place which runs parallel to the Kings Road. Sloane Square and Chelsea Green are both within easy reach.

#### Features

Three Bedroom Two Bathroom Third Floor Lift Separate Kitchen Lovely Views