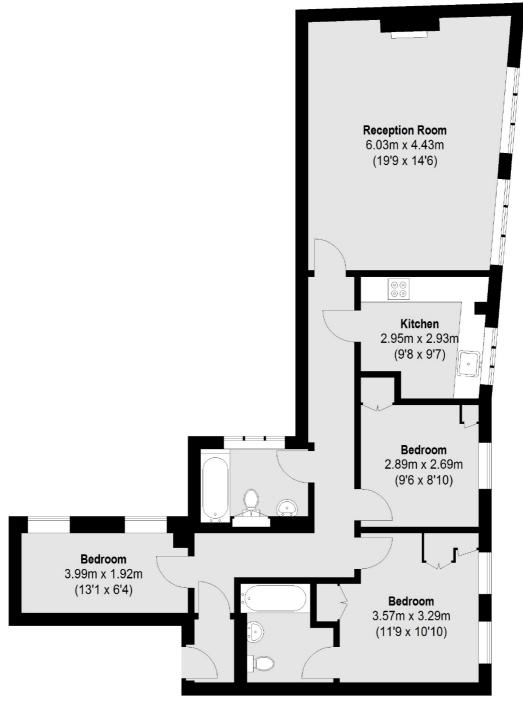

### Draycott Place, London, SW3

Third Floor Total area (approx.): 89.99 sq. m (969 sq. ft)

Chelsea and Belgravia 45 Sloane Avenue London SW3 3DH Lettings 020 7590 9500 Energy Rating: D. We aim to make our particulars both accurate and reliable. However they are not guaranteed, nor do they form part of an offer or contract. If you require clarification on any points then please contact us, especially if you're traveling some distance to view. Please note that appliances and heating systems have not been tested and therefore no warranties can be given as to their good working order.