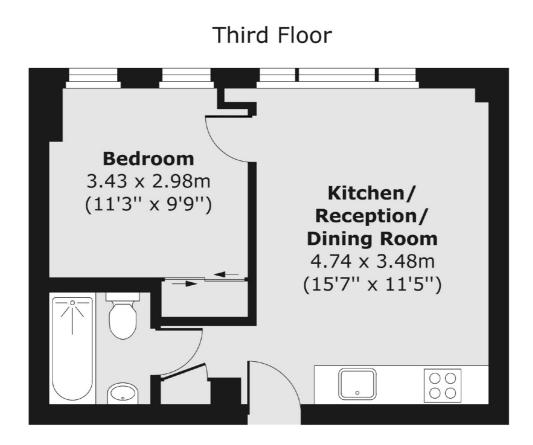

## Sloane Avenue, London, SW3

Total area (approx.) 31.19 sq. m (336 sq. ft)

Chelsea and Belgravia 45 Sloane Avenue London SW3 3DH Lettings 020 7590 9500 Energy Rating: C. We aim to make our particulars both accurate and reliable. However they are not guaranteed; nor do they form part of an offer or contract. If you require clarification on any points then please contact us, especially if you're traveling some distance to view. Please note that appliances and heating systems have not been tested and therefore no warranties can be given as to their good working order.