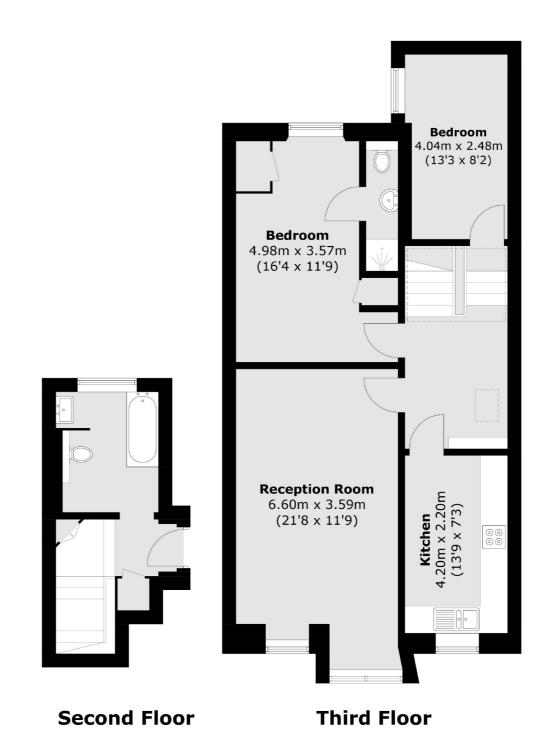

## **Features**

Two Bedrooms
Popular Location
Separate Kitchen
Large Reception Room
Two Bathrooms
Short Lease (Approximately 20 years remaining)

## Lower Sloane Street, London, SW1W

Total area (approx.): 82.8 sq. m (891.2 sq. ft)

Chelsea and Belgravia

45 Sloane Avenue

020 7590 9510

London

Sales

SW33DH