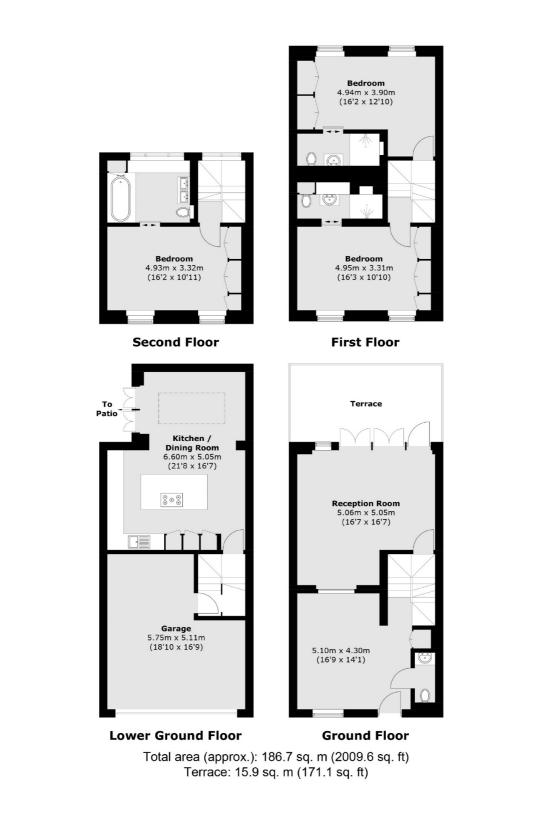

## Waldron Mews, SW3 £3,500,000

A stunning house that has been refurbished to the highest of standards. This property boasts a garage, three bedrooms, beautiful living spaces, and is set within a secure, gated development.

#### Features

Newly Developed Garage Porter Three Bedrooms Gated Development Communal Courtyard