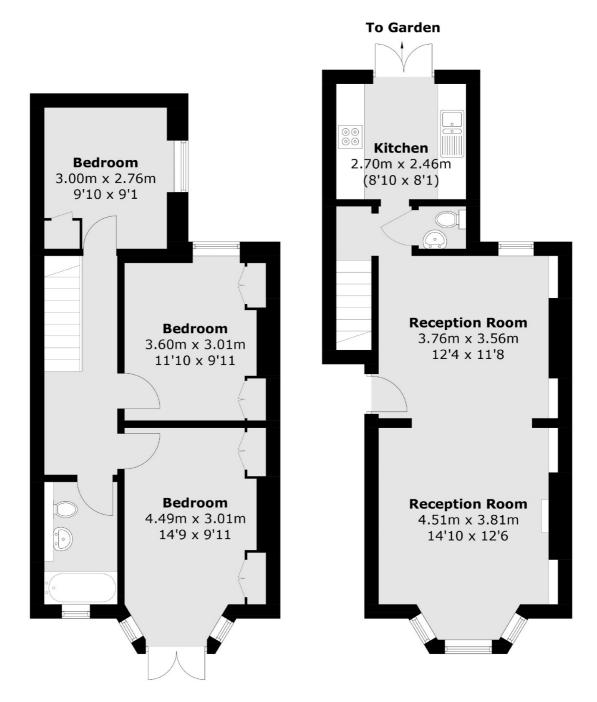

## Burnaby Street, London, SW10

**Lower Ground Floor** 

Chelsea and Belgravia

45 Sloane Avenue

020 7590 9510

London

Sales

SW33DH

**Ground Floor** 

Total area (approx.): 86.1 sq. m (926.7 sq. ft)