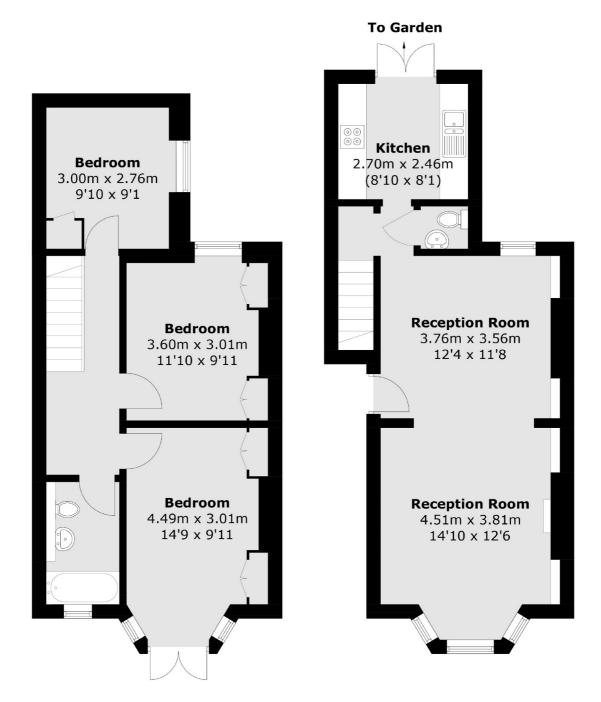

## Burnaby Street, London, SW10

**Lower Ground Floor** 

Chelsea and Belgravia

45 Sloane Avenue

020 7590 9510

London

Sales

SW33DH

**Ground Floor** 

Total area (approx.): 86.1 sq. m (926.7 sq. ft)