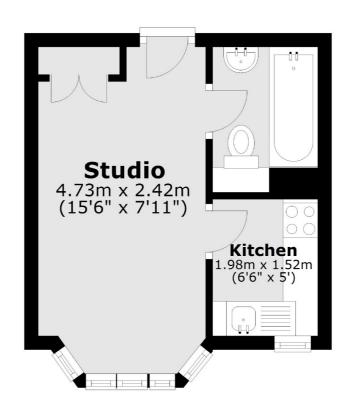

## Chelsea Cloisters, London, SW3

Total area: approx. 17.8 sq. metres (192.1 sq. feet)

Chelsea and Belgravia

45 Sloane Avenue

020 7590 9510

London

Sales

SW33DH