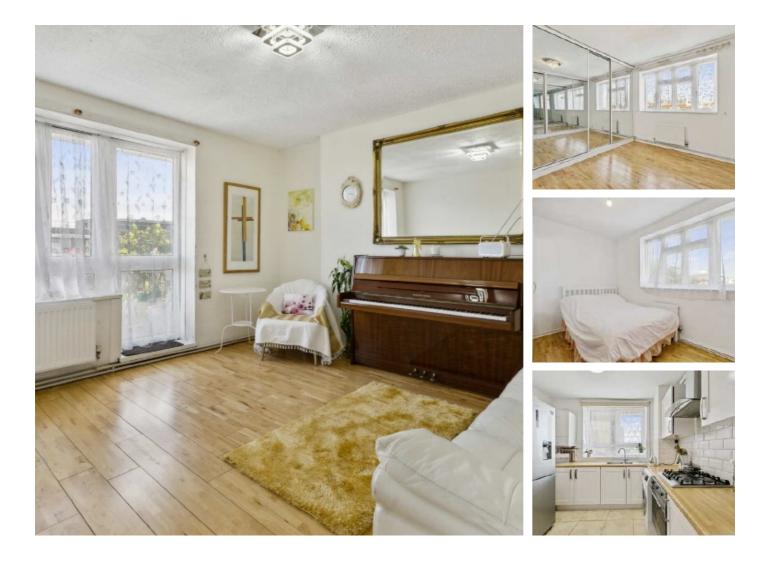

## Wiltshire Close, SW3 £650,000

A naturally light three bedroom apartment that would work excellently as a rental investment or London base. This property has a balcony, a large reception room and separate eat-in kitchen.

#### Features

Three Bedrooms Balcony Fifth Floor Lift Plenty Of Natural Light Leasehold