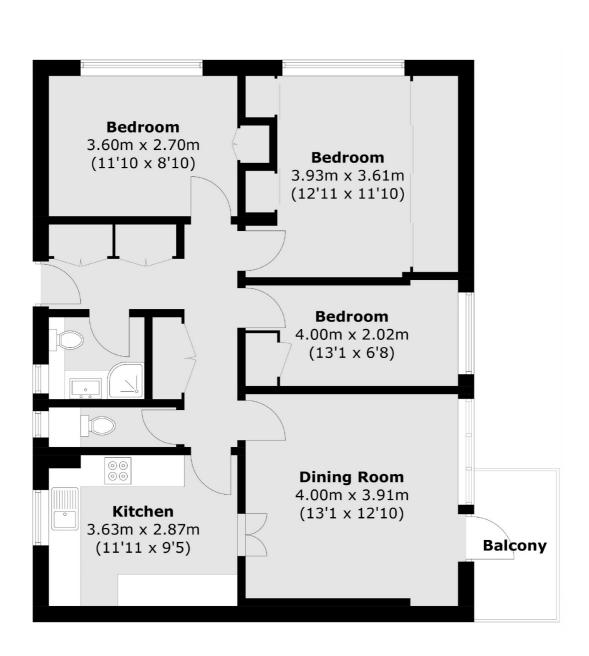

## **Fifth Floor**

Total area (approx.): 77.3 sq. m (832 sq. ft) Balcony: 4.3 sq. m (46 sq. ft)

Chelsea and Belgravia 45 Sloane Avenue London SW3 3DH Sales 020 7590 9510 Energy Rating: D. We aim to make our particulars both accurate and reliable. However they are not guaranteed; nor do they form part of an offer or contract. If you require clarification on any points then please contact us, especially if you're traveling some distance to view. Please note that appliances and heating systems have not been tested and therefore no warranties can be given as to their good working order.