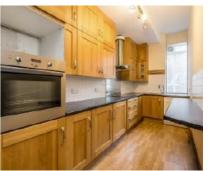

## Cheltenham Terrace, SW3 £2,650,000

A spacious lateral flat with the unusual benefit of it's own private front door. The property measures close to 2000sqft and benefits from a share of the freehold and porterage.

## **Features**

Share Of Freehold Lateral Apartment Private Front Door Thee Bedrooms Raised Ground Floor Porters