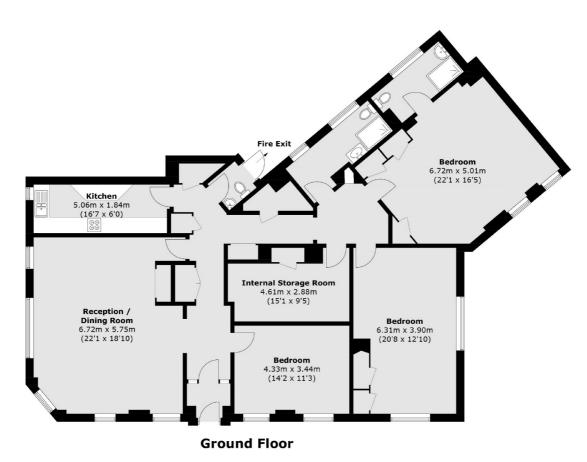

## Cheltenham Terrace, London, SW3

Chelsea and Belgravia

45 Sloane Avenue

020 7590 9510

London

Sales

SW33DH

Total area (approx.): 177.2 sq. m (1907.4 sq. ft)