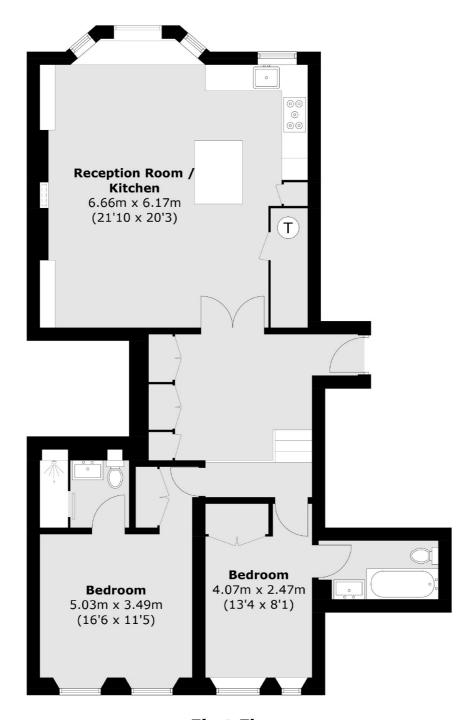

## Draycott Place, London, SW3

**First Floor** 

Total area (approx.): 87.8 sq. m (945.1 sq. ft)

Chelsea and Belgravia

45 Sloane Avenue

020 7590 9510

London

Sales