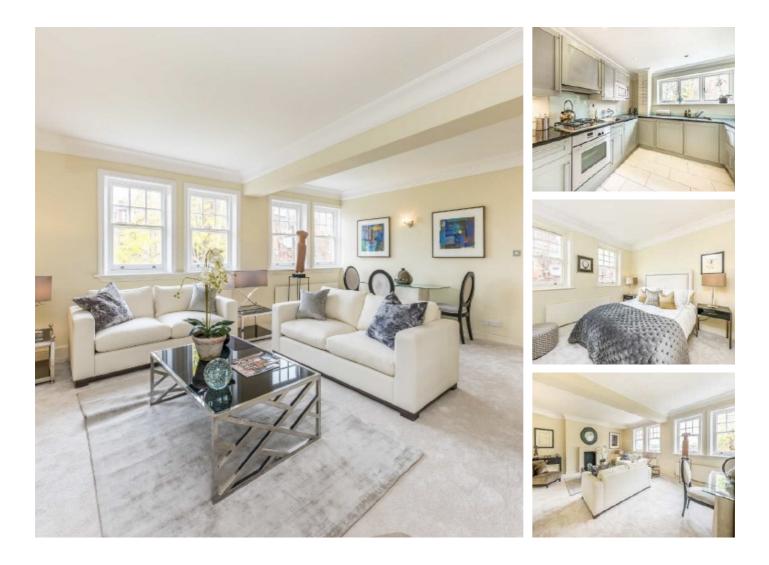

## Draycott Place, SW3 £1,750,000

A beautifully presented three bedroom property moments from Sloane Square. The apartment is positioned on the third floor (with lift) and benefits from lovely views as well as plenty of natural light.

Rutland Court is positioned on the corner of Blacklands Terrace and Draycott Place which runs parallel to the Kings Road. Sloane Square and Chelsea Green are both within easy reach.

## Features

Share Of Freehold Lift Three Bedrooms Popular Location Two Bathrooms Lovely Views