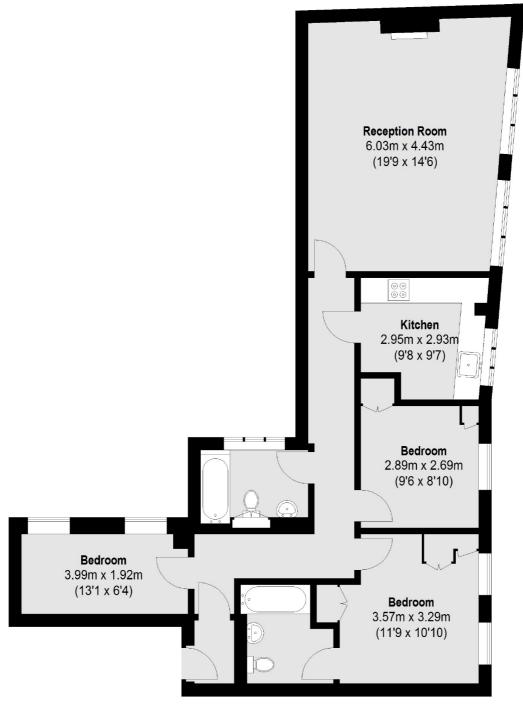

## Draycott Place, London, SW3

Third Floor Total area (approx.): 89.99 sq. m (969 sq. ft)

Chelsea and Belgravia 45 Sloane Avenue London SW3 3DH Sales 020 7590 9510 Energy Rating: D. We aim to make our particulars both accurate and reliable. However they are not guaranteed; nor do they form part of an offer or contract. If you require clarification on any points then please contact us, especially if you're traveling some distance to view. Please note that appliances and heating systems have not been tested and therefore no warranties can be given as to their good working order.