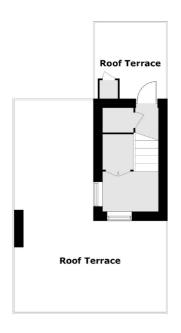

### **Features**

Roof Terrace Freehold Four Bedrooms Good Condition Popular Location Two Bathrooms

#### **Ground Floor**

First Floor

Total area (approx.): 124.5 sq. m (1340.0 sq. ft) Roof Terrace: 29.6 sq. m (318.6 sq. ft)

020 7590 9510