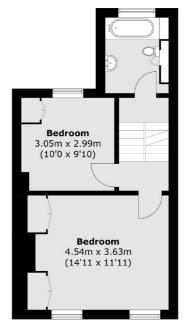

#### **Ground Floor**

First Floor

Total area (approx.): 124.5 sq. m (1340.0 sq. ft) Roof Terrace: 29.6 sq. m (318.6 sq. ft)

020 7590 9510