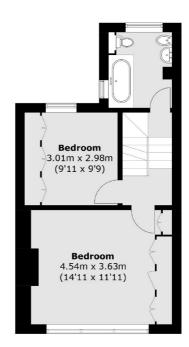

#### **Ground Floor**

First Floor

Total area (approx.): 124.5 sq. m (1340.0 sq. ft) Roof Terrace: 29.6 sq. m (318.6 sq. ft)

020 7590 9510