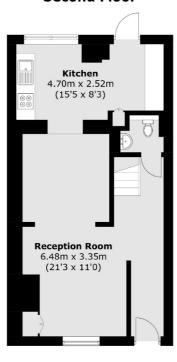

# **Dexters**









## Slaidburn Street, SW10 £1,600,000

A fantastic house in Chelsea moments from the King's Road. This well-arranged property has four bedrooms, generous entertaining spaces and a superb roof terrace.

Slaidburn Street is a sought-after and quiet cul-de-sac located off the King's Road close to an abundance of boutique shops, cafés and restaurants.

### **Features**

Roof Terrace Freehold Four Bedrooms Good Condition Popular Location Two Bathrooms

### Slaidburn Street, London, SW10





### **Second Floor**







#### **Ground Floor**

First Floor

Total area (approx.): 124.5 sq. m (1340.0 sq. ft) Roof Terrace: 29.6 sq. m (318.6 sq. ft)







020 7590 9510