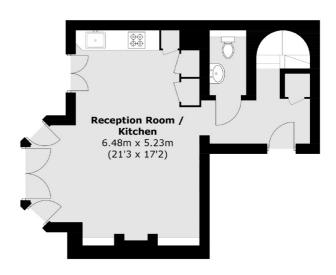

# **Dexters**



## Sloane Gardens, SW1W £2,050,000

A beautiful apartment with high ceilings, a long lease and access to communal gardens. This building benefits from a resident caretaker and recently refurbished communal areas.

Sloane Gardens is a pretty tree lined street moments from the King's Road and Knightsbridge. Sloane Square and the amenities it has to offer are all within walking distance.

### **Features**

Caretaker Two Bedrooms Long Leasehold Communal Gardens High Ceilings Separate Utility Room

### Sloane Gardens, London, SW1W



### **Ground Floor**



### **Lower Ground Floor**

Total area (approx.):103.6 sq. m (1,115.1 sq. ft)

Chelsea and Belgravia

45 Sloane Avenue

020 7590 9510

London

Sales

SW33DH