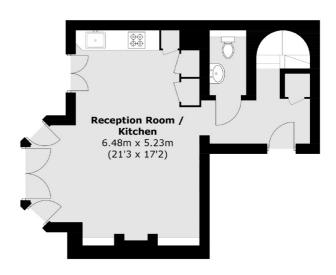

# **Dexters**



## Sloane Gardens, SW1W £2,200,000

A beautiful apartment with high ceilings, a long lease and access to communal gardens. This building benefits from a resident caretaker and recently refurbished communal areas.

Sloane Gardens is a pretty tree lined street moments from the King's Road and Knightsbridge. Sloane Square and the amenities it has to offer are all within walking distance.

### **Features**

Caretaker Two Bedrooms Long Leasehold Communal Gardens High Ceilings Separate Utility Room

### Sloane Gardens, London, SW1W



### **Ground Floor**



### **Lower Ground Floor**

Total area (approx.):103.6 sq. m (1,115.1 sq. ft)

Chelsea and Belgravia

45 Sloane Avenue

020 7590 9510

London

Sales

SW33DH