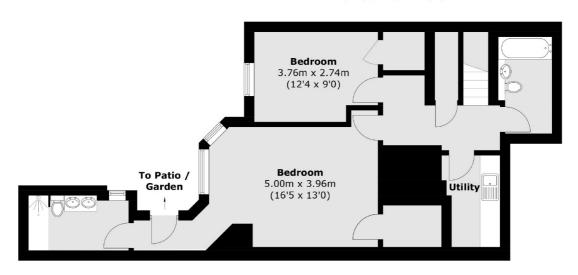

### Sloane Gardens, London, SW1W

### **Lower Ground Floor**

Total area (approx.):103.6 sq. m (1,115.1 sq. ft)

Chelsea and Belgravia

45 Sloane Avenue

020 7590 9510

London

Sales

SW33DH