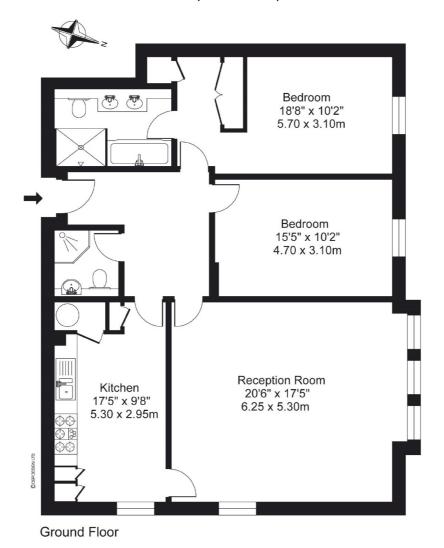

#### Chelsea, London SW10

Approximate Gross Internal Floor Area 1122 sq ft / 104.2 sq m

ILLUSTRATION FOR IDENTIFICATION PURPOSES ONLY

ALL MEASUREMENTS ARE MAXIMUM, AND INCLUDE WINDOW BAYS AND WARDROBES WHERE APPLICABLE THIS PLAN MUST NOT BE REPRODUCED BY ANY OTHER PERSON WITHOUT PERMISSION.