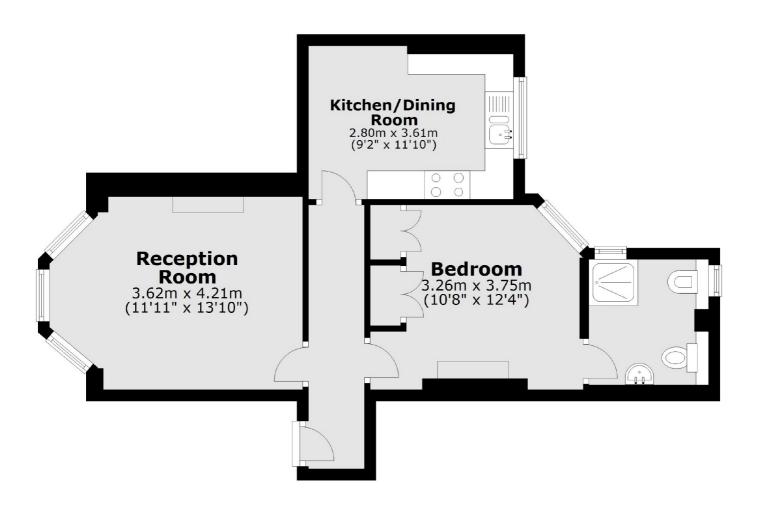

# **Dexters**









## Walton Street, SW3 £765,000

A first floor flat within a secure development in Chelsea. This property has great proportions, plenty of natural light and a residential porter.

The Marlborough is a secure development located moments from the shops and restaurants on Walton Street. South Kensington and Sloane Square underground stations are both within walking distance.

#### **Features**

Share Of Freehold First Floor One Bedroom Porter Gated Development Popular Location

### Walton Street, London, SW3

#### **First Floor**



Total area: approx. 46.9 sq. metres (504.8 sq. feet)