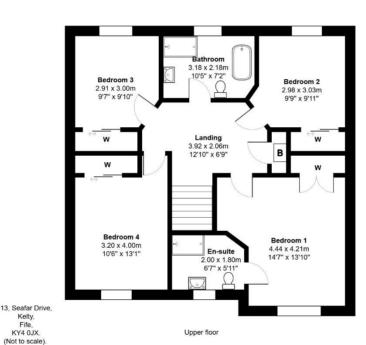

## **DESCRIPTION**

A quality detached home in immaculate condition perfect for family buyers.

The design includes a reception hall, a lounge, a family room, a fitted kitchen /appliances / island open plan to a dining room, utility, WC, upper landing, 4 double bedrooms, master en-suite shower room, luxury bathroom, gas central heating, double glazing and alarm system.