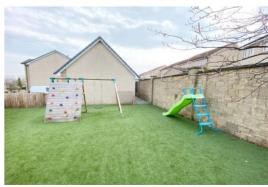

Outside there is a triple detached garage with a mono block driveway. There is an extensive studio room above the garage perfect as an office or conversion to a flat. The gardens are low maintenance with a patio and deck to the rear, an enclosed play area and landscaped front gardens.