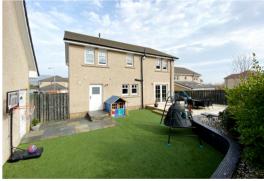

Outside there is a triple detached garage with a mono block driveway. There is an extensive studio room above the garage perfect as an office or conversion to a flat. The gardens are low maintenance with a patio and deck to the rear, an enclosed play area and landscaped front gardens.