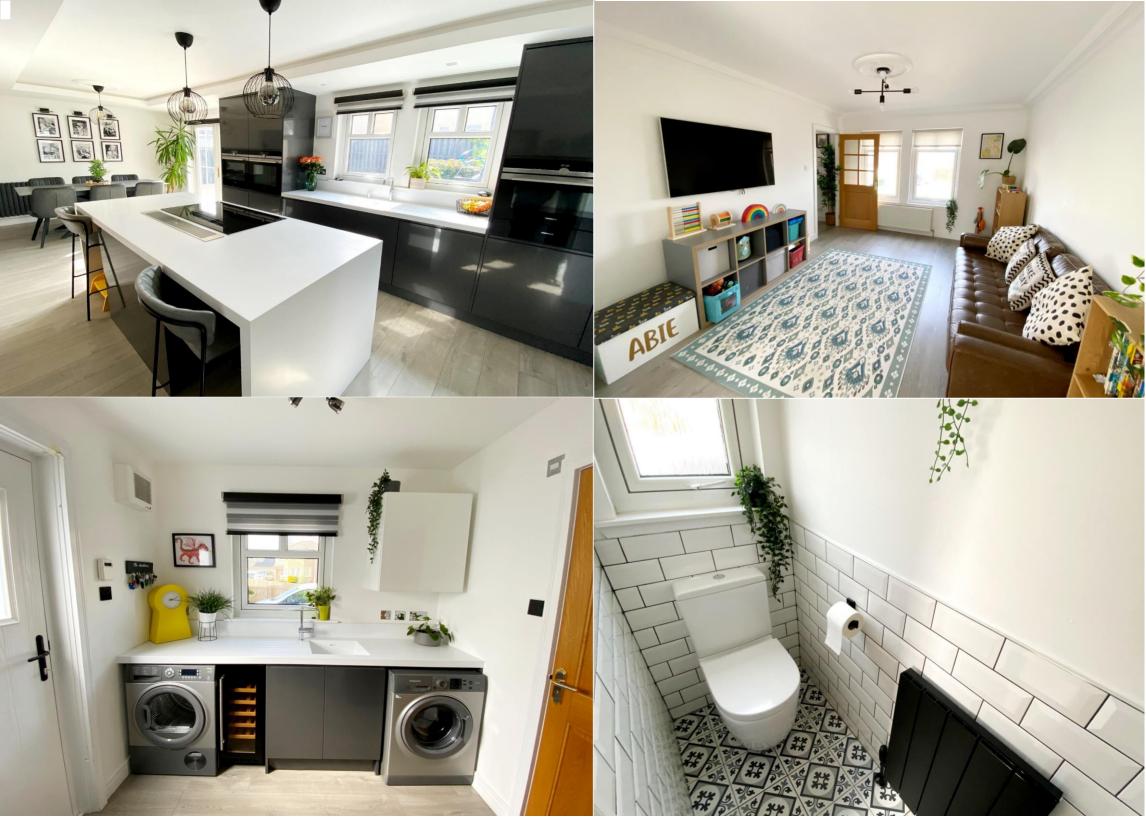

## **DESCRIPTION**

A quality detached home in immaculate condition perfect for family buyers.

The design includes a reception hall, a lounge, a family room, a fitted kitchen /appliances / island open plan to a dining room, utility, WC, upper landing, 4 double bedrooms, master en-suite shower room, luxury bathroom, gas central heating, double glazing and alarm system.

Outside there is a triple detached garage with a mono block driveway. There is an extensive studio room above the garage perfect as an office or conversion to a flat. The gardens are low maintenance with a patio and deck to the rear, an enclosed play area and landscaped front gardens.