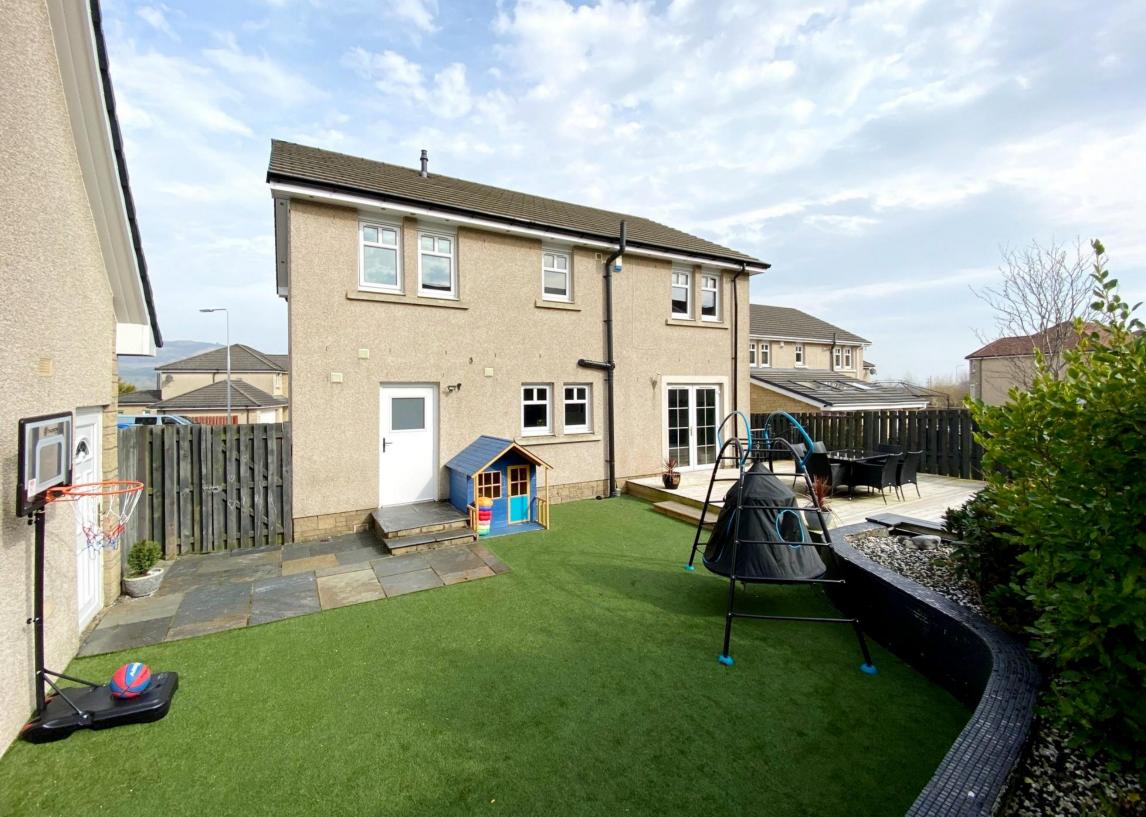

Outside there is a triple detached garage with a mono block driveway. There is an extensive studio room above the garage perfect as an office or conversion to a flat. The gardens are low maintenance with a patio and deck to the rear, an enclosed play area and landscaped front gardens.

Viewing is strongly recommended.