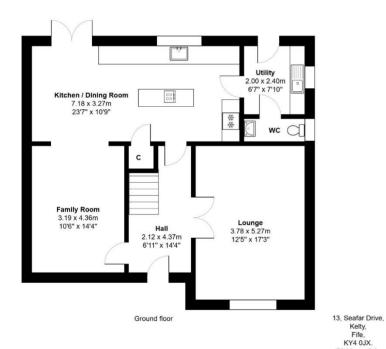

## **DESCRIPTION**

A quality detached home in immaculate condition perfect for family buyers.

The design includes a reception hall, a lounge, a family room, a fitted kitchen /appliances / island open plan to a dining room, utility, WC, upper landing, 4 double bedrooms, master en-suite shower room, luxury bathroom, gas central heating, double glazing and alarm system.