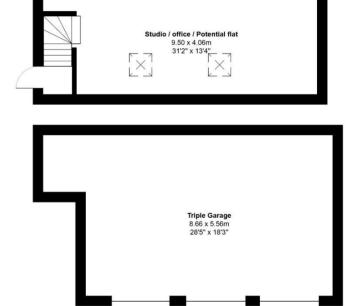

Outside there is a triple detached garage with a mono block driveway. There is an extensive studio room above the garage perfect as an office or conversion to a flat. The gardens are low maintenance with a patio and deck to the rear, an enclosed play area and landscaped front gardens.

**ENERGY RATING** The property is rated as C (78).

Particulars prepared March 2025.

Triple Garage with studio above.