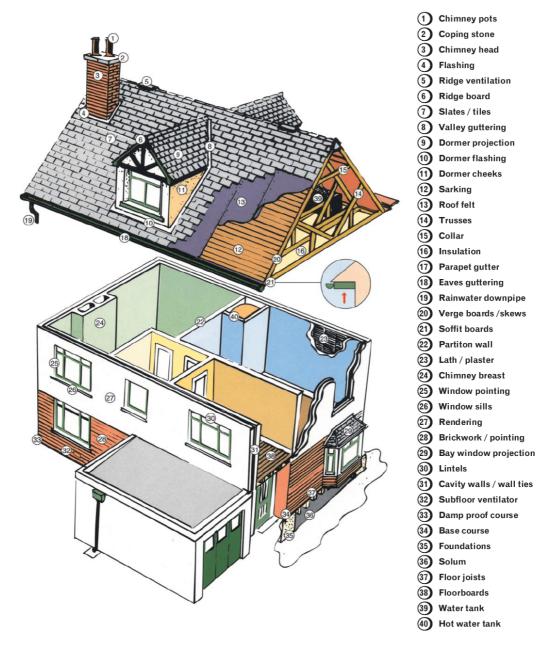

#### 1. INFORMATION AND SCOPE OF INSPECTION

This section tells you about the type, accommodation, neighbourhood, age and construction of the property. It also tells you about the extent of the inspection and highlights anything that the Surveyor could not inspect.

| - Catounanigo                       | Visually inspected.                                                                                                                                                                                                                                                                                                 |
|-------------------------------------|---------------------------------------------------------------------------------------------------------------------------------------------------------------------------------------------------------------------------------------------------------------------------------------------------------------------|
| Garages and permanent outbuildings  | A large sizeable timber constructed outhouse/office and entertainment room is contained within the garden grounds.                                                                                                                                                                                                  |
| Communal areas                      | Not applicable.                                                                                                                                                                                                                                                                                                     |
| Conservatories / porches            | Not applicable.                                                                                                                                                                                                                                                                                                     |
| External decorations                | Decorated areas include timberwork.  Visually inspected.                                                                                                                                                                                                                                                            |
|                                     | Doors and windows were not forced open.                                                                                                                                                                                                                                                                             |
|                                     | Random windows were opened and closed where possible.                                                                                                                                                                                                                                                               |
|                                     | Internal and external doors were opened and closed where keys were available.                                                                                                                                                                                                                                       |
|                                     | External soffits are in timber materials.                                                                                                                                                                                                                                                                           |
| Windows, external doors and joinery | Windows/doors are in PVC double glazed materials.                                                                                                                                                                                                                                                                   |
|                                     | Visually inspected with the aid of binoculars where required. Foundations and concealed parts were not exposed or inspected.                                                                                                                                                                                        |
| Main walls                          | The main walls of the building are of loadbearing cavity wall construction with a timber frame inner leaf and brick/block outer leaf, roughcast externally.                                                                                                                                                         |
|                                     | Visually inspected with the aid of binoculars where required.                                                                                                                                                                                                                                                       |
| Rainwater fittings                  | PVC gutters/downpipes are provided.                                                                                                                                                                                                                                                                                 |
|                                     | Roofs are prone to water penetration during adverse weather but it is not always possible for surveyors to identify this likelihood in good or dry weather. All roofs should be inspected and repaired by reputable tradesmen on an annual basis and especially after storms.                                       |
|                                     | Roof spaces were visually inspected and were entered where there was safe and reasonable access, normally defined as being from a 3m ladder within the property. If this is not possible, then physical access to the roof space may be taken by other means if the Surveyor deems it safe and reasonable to do so. |
|                                     | Flat roofs were visually inspected from vantage points within the property and where safe and reasonable to do so from a 3m ladder externally. Flat roofs have a limited life and depending on their age and quality of workmanship can fail at any time.                                                           |
|                                     | Sloping roofs were visually inspected with the aid of binoculars where required.                                                                                                                                                                                                                                    |
|                                     | Glass wool insulation has been fully laid between joists etc.                                                                                                                                                                                                                                                       |
| Roofing including roof space        | The roof structure is of a timber pitched design, tile clad externally.  Access to the roof void area is via fitted ladders within the roof void area and revealed that lining boards are laid internally.                                                                                                          |