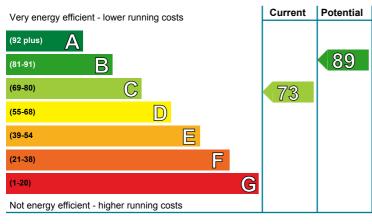

#### 2.6 ENERGY REPORT

A section is included that makes provision for an Energy Report, relative to the property. The Surveyor will collect physical data from the property and provide such data in a format required by an accredited Energy Company. The Surveyor cannot of course accept liability for any advice given by the Energy Company.