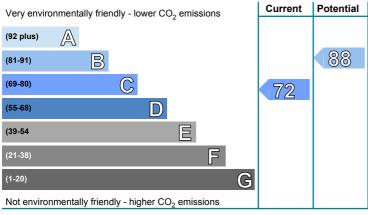

#### 2.6 ENERGY REPORT

A section is included that makes provision for an Energy Report, relative to the property. The Surveyor will collect physical data from the property and provide such data in a format required by an accredited Energy Company. The Surveyor cannot of course accept liability for any advice given by the Energy Company.