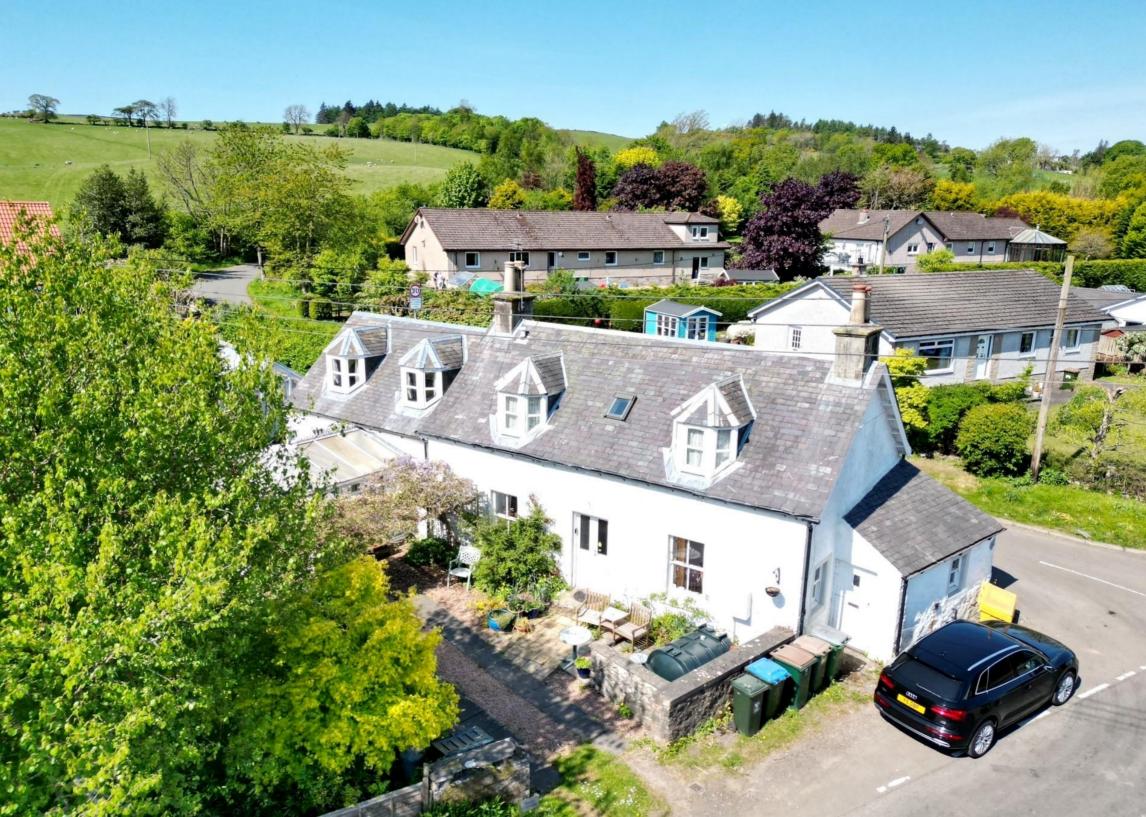

# North Cottage, Duncrievie, Glenfarg, PH2 9PD.

A lovely detached cottage with mature south facing gardens. Offers over £275,000.

# Particulars of Sale

Kinross 7 miles, Perth 11 miles, St Andrews 28 miles, Dundee 30 miles & Edinburgh 35 miles.

A charming detached cottage in a semi-rural setting near Glenfarg.

#### **DESCRIPTION**

A lovely detached cottage set in mature south facing gardens with a driveway and a substantial greenhouse.

The design includes a reception hall, a sitting room / dining room / kitchen, a utility room, a snug, a spacious lounge, a conservatory, a shower room, an upper floor landing, 2 large bedrooms, a dressing room and a bathroom. There is a oil central heating system, double glazing and a good range of in built storage space.