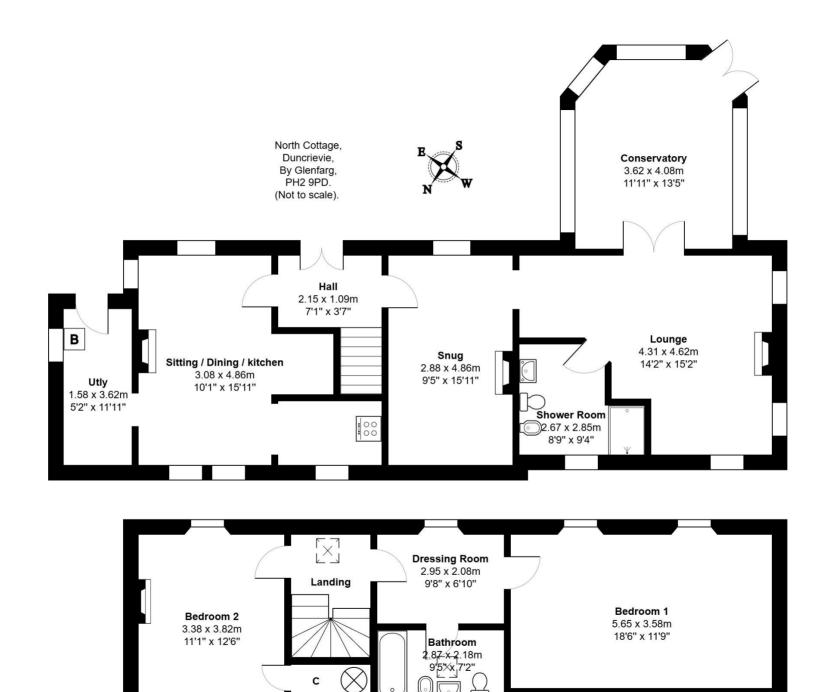

#### **DESCRIPTION**

A lovely detached cottage set in mature south facing gardens with a driveway and a substantial greenhouse.

The design includes a reception hall, a sitting room / dining room / kitchen, a utility room, a snug, a spacious lounge, a conservatory, a shower room, an upper floor landing, 2 large bedrooms, a dressing room and a bathroom. There is a oil central heating system, double glazing and a good range of in built storage space.