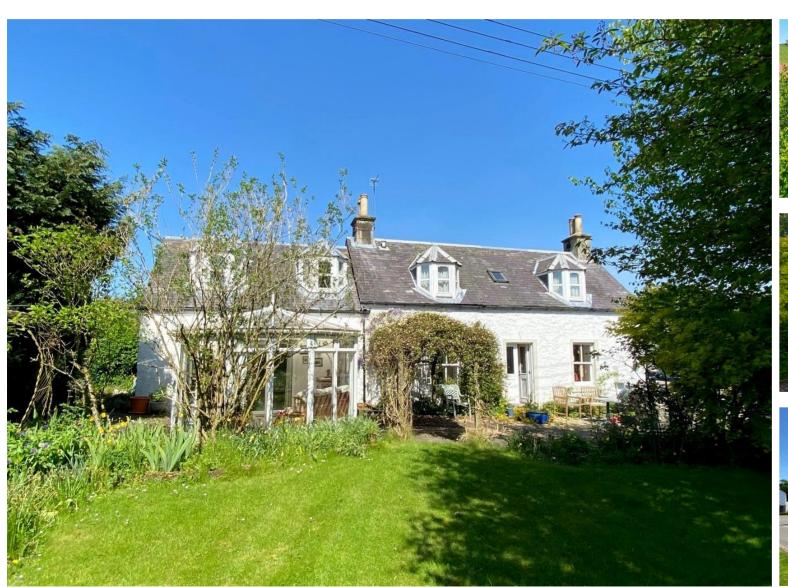

#### **DESCRIPTION**

A lovely detached cottage set in mature south facing gardens with a driveway and a substantial greenhouse.

The design includes a reception hall, a sitting room / dining room / kitchen, a utility room, a snug, a spacious lounge, a conservatory, a shower room, an upper floor landing, 2 large bedrooms, a dressing room and a bathroom. There is a oil central heating system, double glazing and a good range of in built storage space.

Outside the property has mature gardens mainly in grass with established plants providing privacy. There is a driveway providing off street parking.

Viewing is essential for full appreciation.