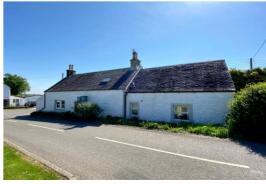

# North Cottage, Duncrievie, Glenfarg, PH2 9PD.

A lovely detached cottage with mature south facing gardens. Offers over £275,000.

#### **DESCRIPTION**

A lovely detached cottage set in mature south facing gardens with a driveway and a substantial greenhouse.

The design includes a reception hall, a sitting room / dining room / kitchen, a utility room, a snug, a spacious lounge, a conservatory, a shower room, an upper floor landing, 2 large bedrooms, a dressing room and a bathroom. There is a oil central heating system, double glazing and a good range of in built storage space.