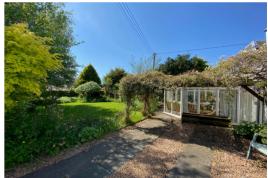

#### **DESCRIPTION**

A lovely detached cottage set in mature south facing gardens with a driveway and a substantial greenhouse.

The design includes a reception hall, a sitting room / dining room / kitchen, a utility room, a snug, a spacious lounge, a conservatory, a shower room, an upper floor landing, 2 large bedrooms, a dressing room and a bathroom. There is a oil central heating system, double glazing and a good range of in built storage space.

Outside the property has mature gardens mainly in grass with established plants providing privacy. There is a driveway providing off street parking.

Viewing is essential for full appreciation.