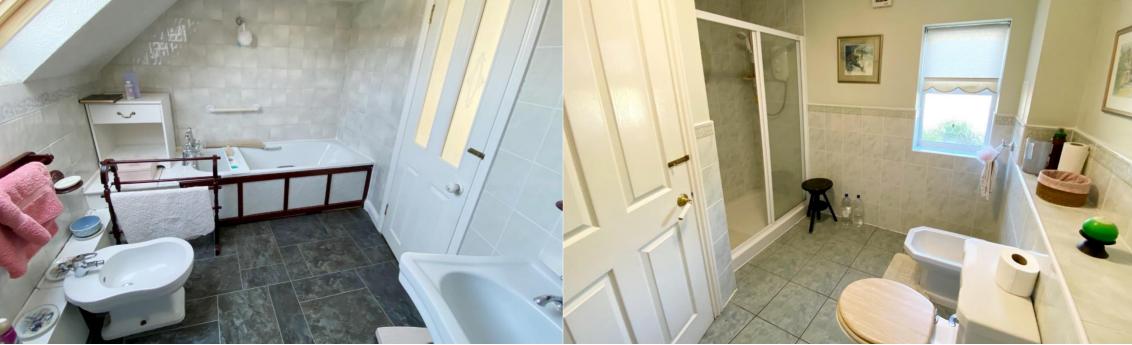

#### **DESCRIPTION**

A lovely detached cottage set in mature south facing gardens with a driveway and a substantial greenhouse.

The design includes a reception hall, a sitting room / dining room / kitchen, a utility room, a snug, a spacious lounge, a conservatory, a shower room, an upper floor landing, 2 large bedrooms, a dressing room and a bathroom. There is a oil central heating system, double glazing and a good range of in built storage space.