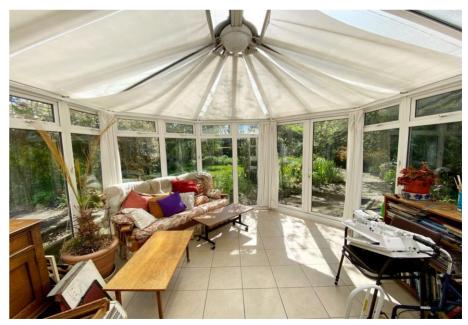

#### **DESCRIPTION**

A lovely detached cottage set in mature south facing gardens with a driveway and a substantial greenhouse.

The design includes a reception hall, a sitting room / dining room / kitchen, a utility room, a snug, a spacious lounge, a conservatory, a shower room, an upper floor landing, 2 large bedrooms, a dressing room and a bathroom. There is a oil central heating system, double glazing and a good range of in built storage space.

Outside the property has mature gardens mainly in grass with established plants providing privacy. There is a driveway providing off street parking.

Viewing is essential for full appreciation.