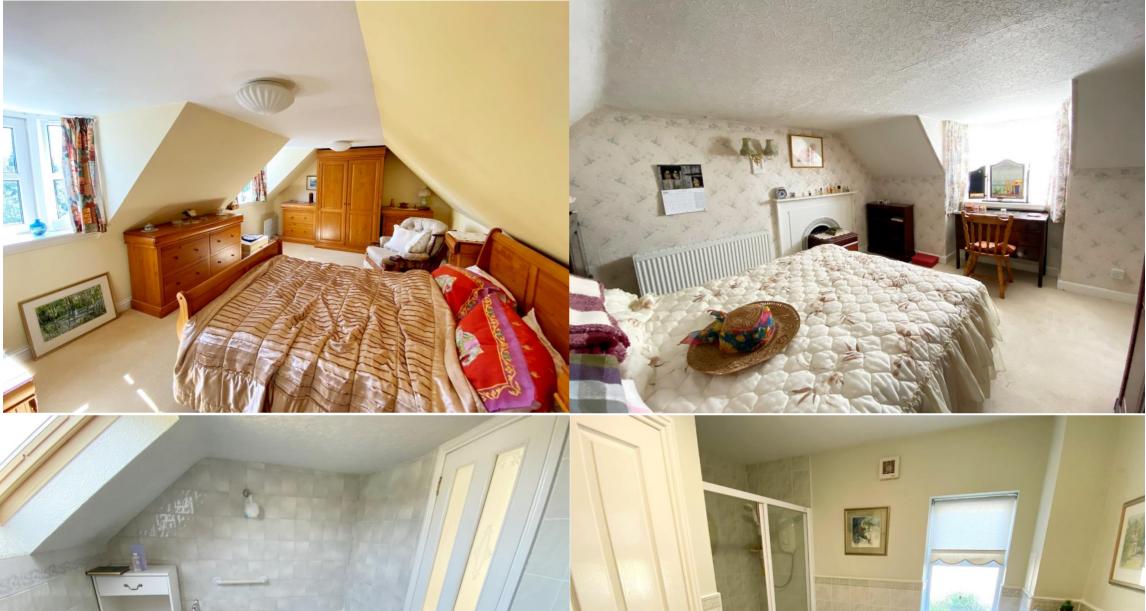

#### **DESCRIPTION**

A lovely detached cottage set in mature south facing gardens with a driveway and a substantial greenhouse.

The design includes a reception hall, a sitting room / dining room / kitchen, a utility room, a snug, a spacious lounge, a conservatory, a shower room, an upper floor landing, 2 large bedrooms, a dressing room and a bathroom. There is a oil central heating system, double glazing and a good range of in built storage space.