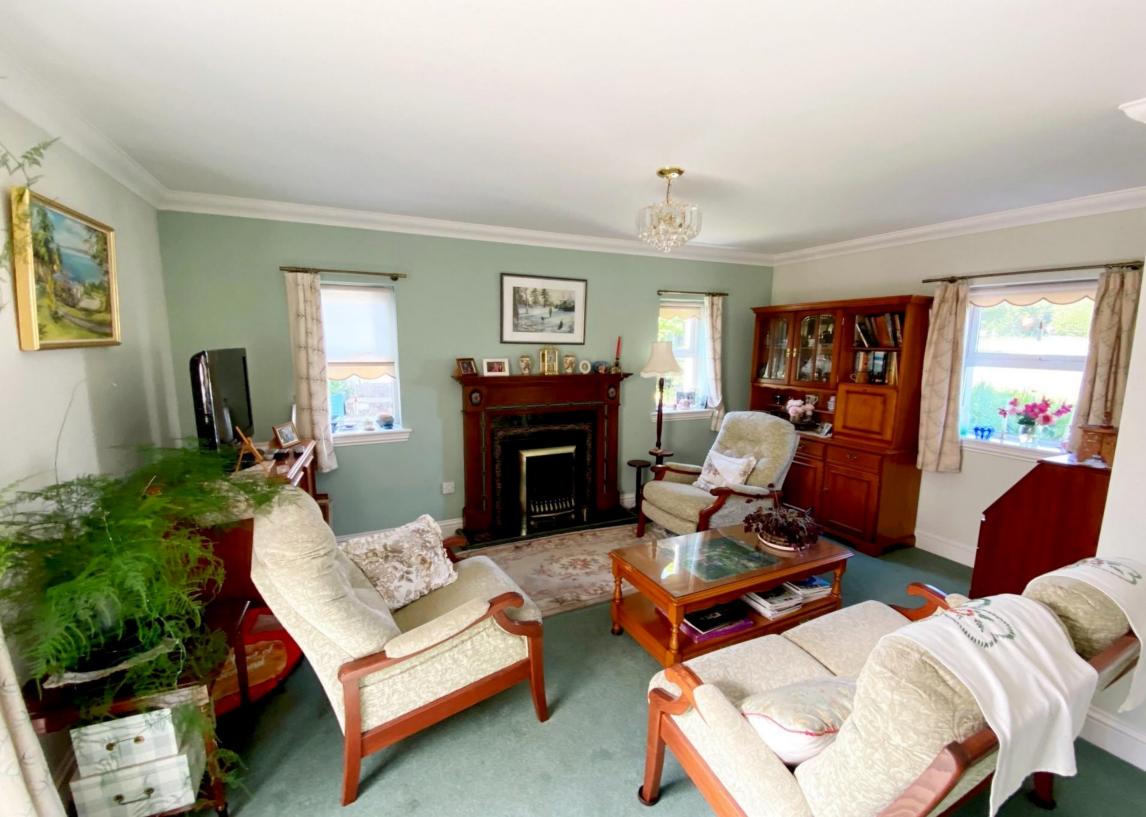

#### **DESCRIPTION**

A lovely detached cottage set in mature south facing gardens with a driveway and a substantial greenhouse.

The design includes a reception hall, a sitting room / dining room / kitchen, a utility room, a snug, a spacious lounge, a conservatory, a shower room, an upper floor landing, 2 large bedrooms, a dressing room and a bathroom. There is a oil central heating system, double glazing and a good range of in built storage space.

Outside the property has mature gardens mainly in grass with established plants providing privacy. There is a driveway providing off street parking.

Viewing is essential for full appreciation.