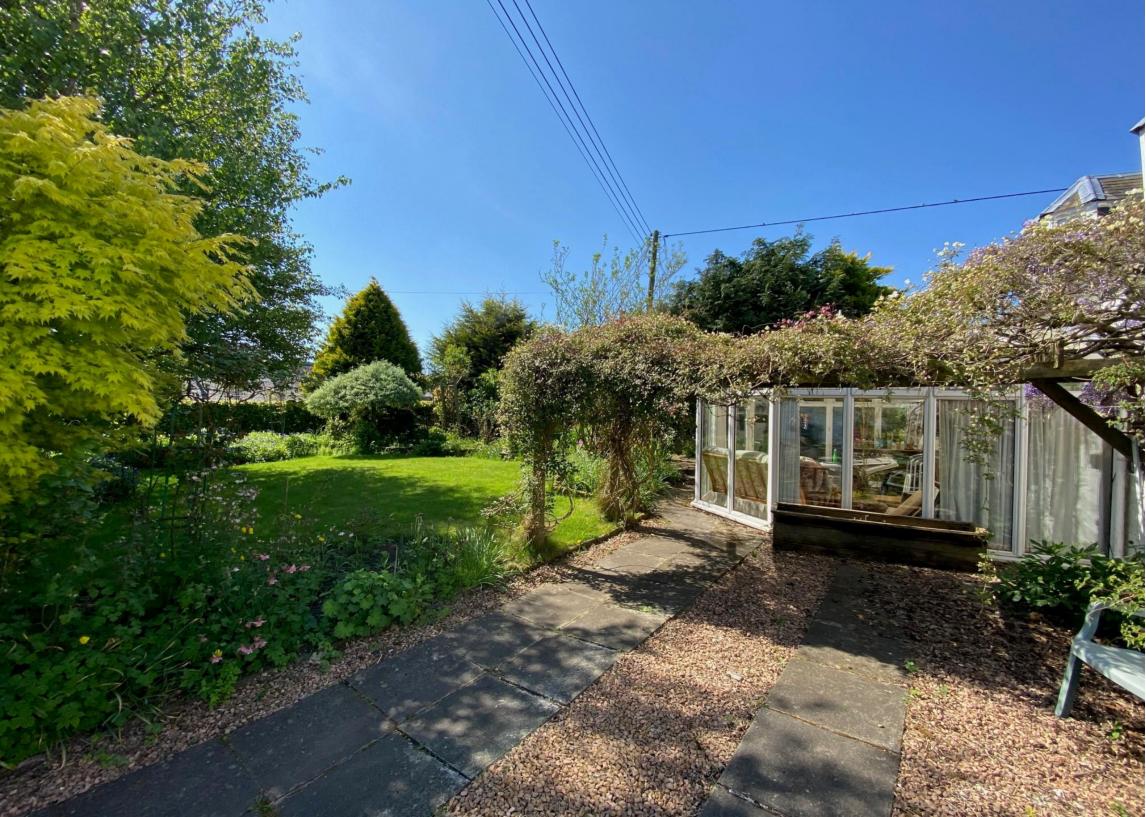

Outside the property has mature gardens mainly in grass with established plants providing privacy. There is a driveway providing off street parking.

Viewing is essential for full appreciation.