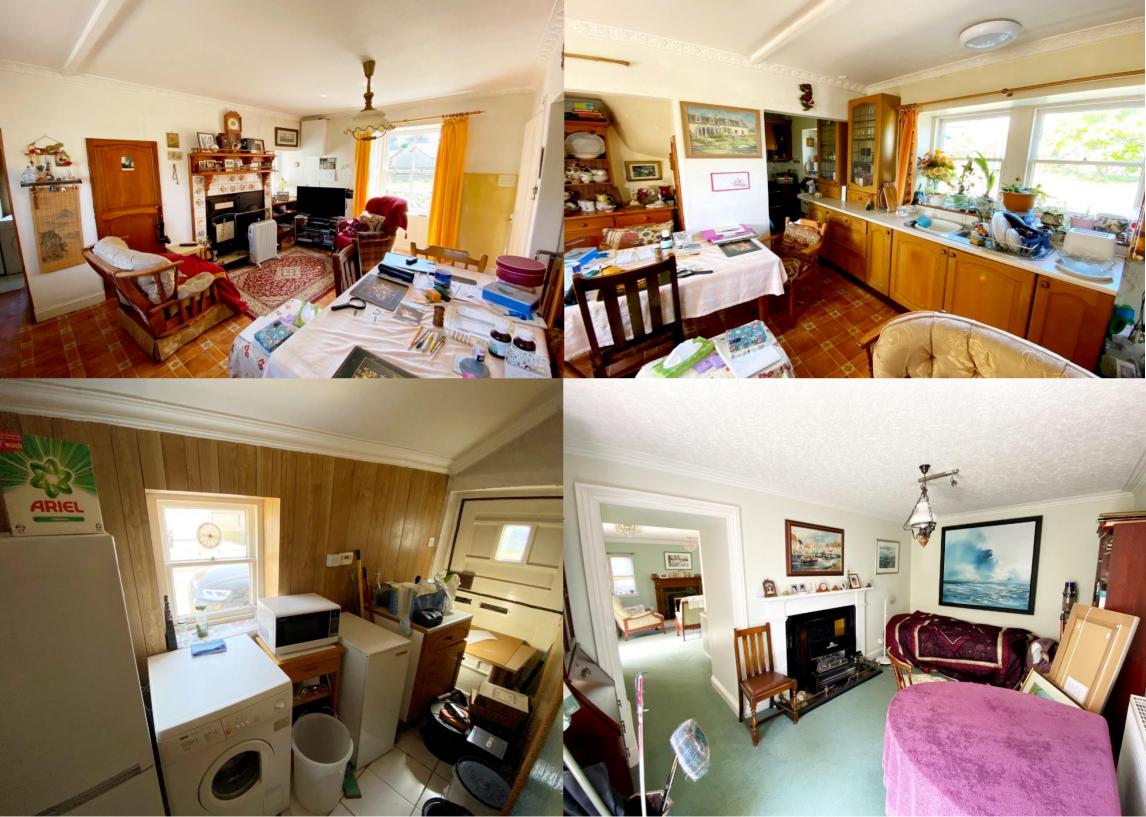

#### **DESCRIPTION**

A lovely detached cottage set in mature south facing gardens with a driveway and a substantial greenhouse.

The design includes a reception hall, a sitting room / dining room / kitchen, a utility room, a snug, a spacious lounge, a conservatory, a shower room, an upper floor landing, 2 large bedrooms, a dressing room and a bathroom. There is a oil central heating system, double glazing and a good range of in built storage space.

Outside the property has mature gardens mainly in grass with established plants providing privacy. There is a driveway providing off street parking.

Viewing is essential for full appreciation.