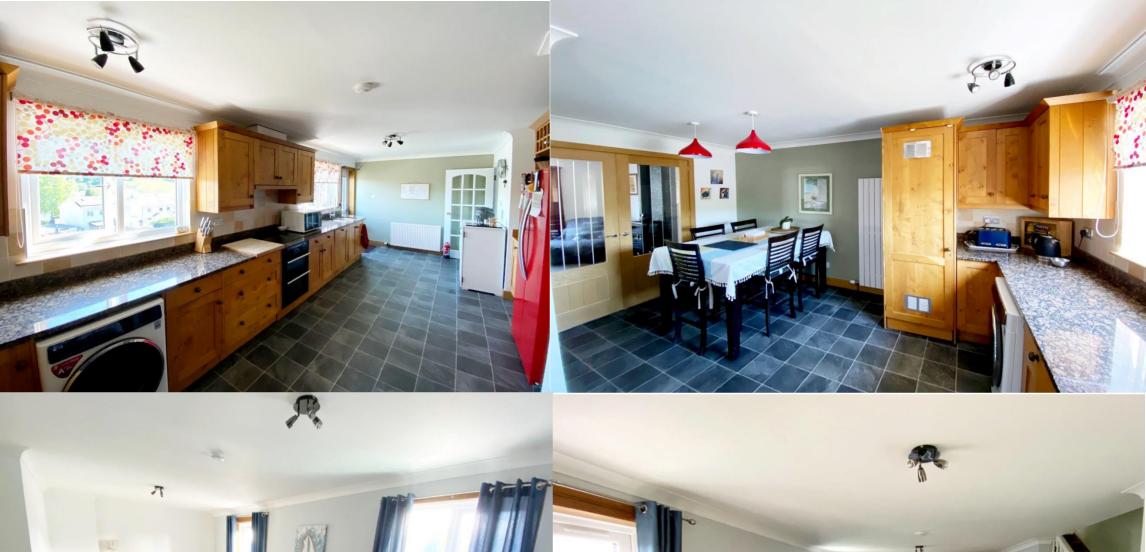

#### **DESCRIPTION**

An individually built detached luxury home enjoying a lovely position and open views. The property is in excellent condition and is an ideal home for couples and families.

The design includes an entrance vestibule, a reception hall, a spacious lounge with a multi fuel stove, a dining room area open plan to the large fitted kitchen, a family room / dining room with French doors out to the gardens, 4 bedrooms, a master en-suite shower room, a study / 5<sup>th</sup> bedroom, a principal family bathroom and a WC. There is a gas LPG central heating system, double glazing and a good range of in built storage space.