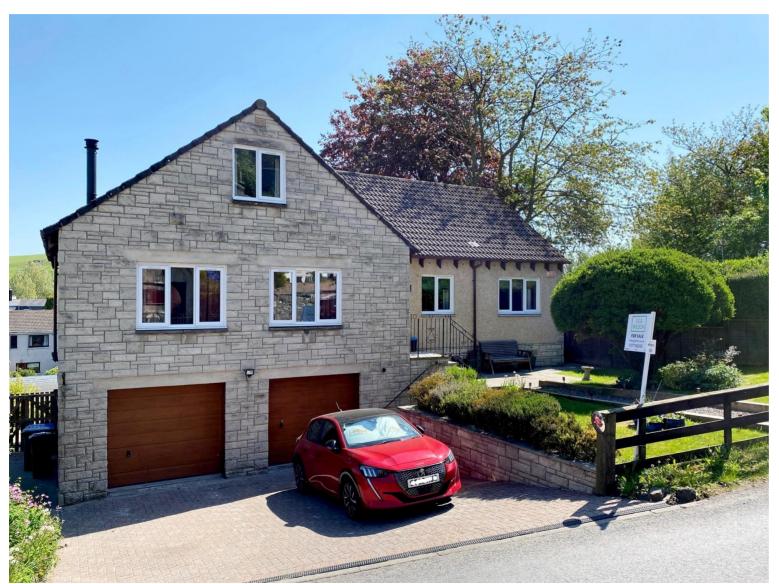

# Bellview, Church Brae, Glenfarg, PH2 9NL.

A spacious family home in a prime position at the heart of the village. Offers over £375,000.

# Particulars of Sale

Kinross 7 miles, Perth 11 miles, St Andrews 28 miles, Dundee 30 miles & Edinburgh 35 miles.

A luxury individually built detached home with a pleasing design, double garage and enclosed gardens.

#### **DESCRIPTION**

An individually built detached luxury home enjoying a lovely position and open views. The property is in excellent condition and is an ideal home for couples and families.

The design includes an entrance vestibule, a reception hall, a spacious lounge with a multi fuel stove, a dining room area open plan to the large fitted kitchen, a family room / dining room with French doors out to the gardens, 4 bedrooms, a master en-suite shower room, a study / 5<sup>th</sup> bedroom, a principal family bathroom and a WC. There is a gas LPG central heating system, double glazing and a good range of in built storage space.

Outside the property has a large mono block driveway connecting to the two garages which have electric doors. The front gardens are enclosed and in grass. The rear gardens feature two patio areas, a lawned area and a further lawned area on a lower level.