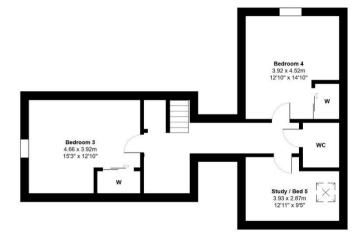

#### **DESCRIPTION**

An individually built detached luxury home enjoying a lovely position and open views. The property is in excellent condition and is an ideal home for couples and families.

The design includes an entrance vestibule, a reception hall, a spacious lounge with a multi fuel stove, a dining room area open plan to the large fitted kitchen, a family room / dining room with French doors out to the gardens, 4 bedrooms, a master en-suite shower room, a study / 5<sup>th</sup> bedroom, a principal family bathroom and a WC. There is a gas LPG central heating system, double glazing and a good range of in built storage space.

Particulars prepared March 2025.

Bellview, Church Brae, Glenfarg, PH2 9NL. (Not to scale).

lower ground floor