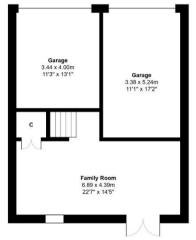

Outside the property has a large mono block driveway connecting to the two garages which have electric doors. The front gardens are enclosed and in grass. The rear gardens feature two patio areas, a lawned area and a further lawned area on a lower level.

Particulars prepared March 2025.

Bellview, Church Brae, Glenfarg, PH2 9NL. (Not to scale).

lower ground floor