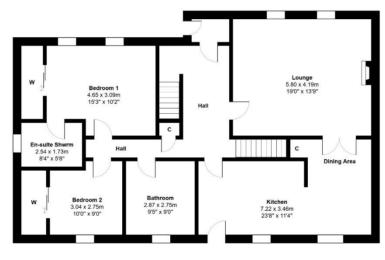

#### **DESCRIPTION**

An individually built detached luxury home enjoying a lovely position and open views. The property is in excellent condition and is an ideal home for couples and families.

The design includes an entrance vestibule, a reception hall, a spacious lounge with a multi fuel stove, a dining room area open plan to the large fitted kitchen, a family room / dining room with French doors out to the gardens, 4 bedrooms, a master en-suite shower room, a study / 5<sup>th</sup> bedroom, a principal family bathroom and a WC. There is a gas LPG central heating system, double glazing and a good range of in built storage space.

Particulars prepared March 2025.

Bellview, Church Brae, Glenfarg, PH2 9NL. (Not to scale).

lower ground floor